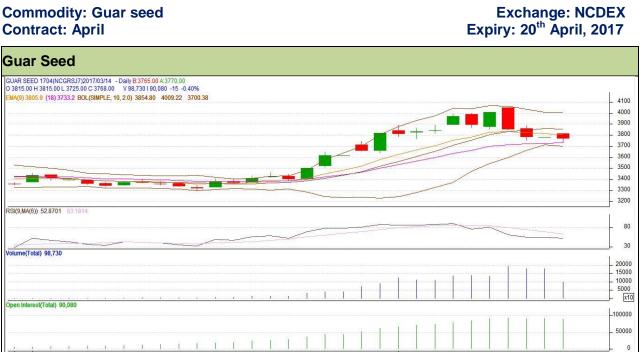

## Technical Commentary

- Fall in price and open interest indicates long liquidation.
- RSI is moving in neutral region.
- Prices closed below 9 and 18 days EMAs.

| S | tr | at | е | a | v: | Se | Ш |
|---|----|----|---|---|----|----|---|
|   |    |    |   |   |    |    |   |

| Intraday Supports & Resistances |       |       | S1   | S2    | PCP  | R1   | R2   |
|---------------------------------|-------|-------|------|-------|------|------|------|
| Guar Seed                       | NCDEX | April | 3705 | 3685  | 3768 | 3820 | 3840 |
| Intraday Trade Call             |       |       | Call | Entry | T1   | T2   | SL   |
| Guar Seed                       | NCDEX | April | Sell | 3775  | 3750 | 3730 | 3790 |

Do not carry forward the position until the next day.

Exchange: NCDEX Expiry: 20<sup>th</sup> April, 2017 **Commodity: Guar Gum Contract: April** 