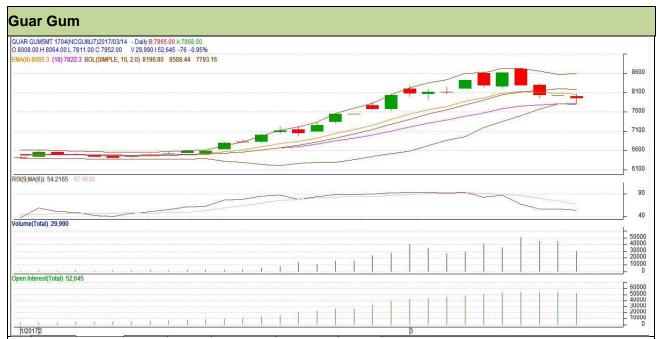

## **Technical Commentary**

Guar gum

- Fall in price and open interest indicates long liquidation.
- RSI is moving in neutral region.
- Prices closed below 9 and 18 days EMA.

| Strategy: Sell                  |       |       |      |       |      |      |      |  |  |
|---------------------------------|-------|-------|------|-------|------|------|------|--|--|
| Intraday Supports & Resistances |       |       | S1   | S2    | PCP  | R1   | R2   |  |  |
| Guar gum                        | NCDEX | April | 7815 | 7780  | 7952 | 8040 | 8070 |  |  |
| Intraday Trade Call             |       |       | Call | Entry | T1   | T2   | SL   |  |  |

Sell

April

7960

7905

7860

7993

**NCDEX** Do not carry forward the position until the next day.