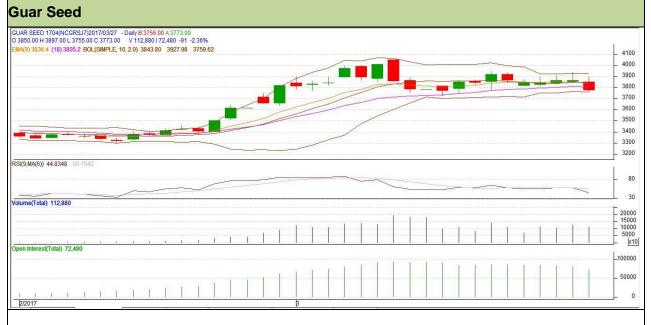

# Commodity: Guar seed

# Contract: April

## Exchange: NCDEX Expiry: 20<sup>th</sup> April, 2017

#### Technical Commentary

- Fall in price and open interest indicates long liquidation.
- RSI is moving in neutral region.
- Prices closed above 9 and 18 days EMAs.

| Strategy: Sell                  |       |       |      |       |      |      |      |  |  |  |  |
|---------------------------------|-------|-------|------|-------|------|------|------|--|--|--|--|
| Intraday Supports & Resistances |       |       | S1   | S2    | PCP  | R1   | R2   |  |  |  |  |
| Guar Seed                       | NCDEX | April | 3695 | 3675  | 3773 | 3850 | 3870 |  |  |  |  |
| Intraday Trade Call             |       |       | Call | Entry | T1   | T2   | SL   |  |  |  |  |
| Guar Seed                       | NCDEX | April | Sell | 3790  | 3745 | 3720 | 3817 |  |  |  |  |

Do not carry forward the position until the next day.