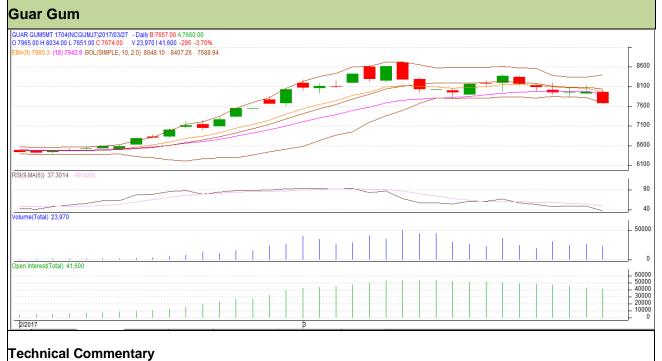

#### Commodity: Guar Gum Contract: April

## Exchange: NCDEX Expiry: 20<sup>th</sup> April, 2017

- Fall in price and open interest indicates long liquidation.
- RSI is moving in neutral region.
- Prices closed below 9 and 18 days EMA.

| Strategy: Sell                  |       |       |      |       |      |      |      |  |  |  |  |  |
|---------------------------------|-------|-------|------|-------|------|------|------|--|--|--|--|--|
| Intraday Supports & Resistances |       |       | S1   | S2    | PCP  | R1   | R2   |  |  |  |  |  |
| Guar gum                        | NCDEX | April | 7555 | 7510  | 7674 | 7775 | 7820 |  |  |  |  |  |
| Intraday Trade Call             |       |       | Call | Entry | T1   | T2   | SL   |  |  |  |  |  |
| Guar gum                        | NCDEX | April | Sell | 7685  | 7630 | 7595 | 7718 |  |  |  |  |  |

Do not carry forward the position until the next day.

Disclaimer The information and opinions contained in the document have been compiled from sources believed to be reliable. The company does not warrant its accuracy, completeness and correctness. Use of data and information contained in this report is at your own risk. This document is not, and should not be construed as, an offer to sell or solicitation to buy any commodities. This document may not be reproduced, distributed or published, in whole or in part, by any recipient hereof for any purpose without prior permission from the Company. IASL and its affiliates and/or their officers, directors and employees may have positions in any commodities mentioned in this document (or in any related investment) and may from time to time add to or dispose of any such commodities (or investment). Please see the detailed disclaimer at http://www.agriwatch.com/Disclaimer.asp© 2017 Indian Agribusiness Systems Pvt Ltd.