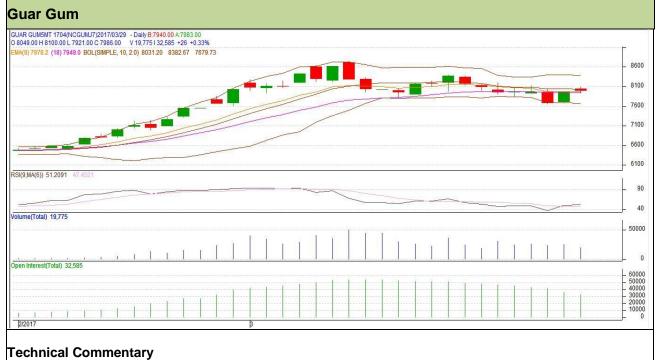

## **Commodity: Guar Gum**

#### **Contract: April**

# Exchange: NCDEX Expiry: 20<sup>th</sup> April, 2017

- Fall in price and fall in open interest indicates long liquidation.
- RSI is moving in neutral region.

Guar gum

Prices closed above 9 and 18 days EMA.

#### Strategy: Buy Intraday Supports & Resistances **S1 S2** 7920 7885 Guar gum NCDEX April Intraday Trade Call Call Entry

April

NCDEX Do not carry forward the position until the next day.

The information and opinions contained in the document have been compiled from sources believed to be reliable. The company does not warrant its accuracy, completeness and correctness. Use of data and information contained in this report is at your own risk. This document is not, and should not be construed as, an offer to sell or solicitation to buy any commodities. This document may not be reproduced, distributed or published, in whole or in part, by any recipient hereof for any purpose without proin permission from the Company. IASL and its affiliates and/or their officers, directors and employees may have positions in any commodities mentioned in this document (or in any related investment) and may from time to time add to or dispose of any such commodities (or investment). Please see the detailed disclaimer at http://www.agriwatch.com/Disclaimer.asp© 2017 Indian Agribusiness Systems Pvt Ltd.