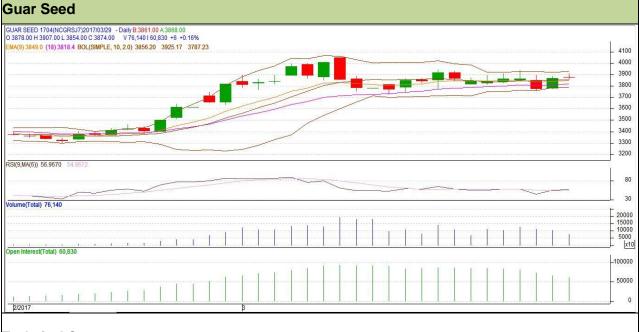

## Commodity: Guar seed Contract: April

## Exchange: NCDEX Expiry: 20<sup>th</sup> April, 2017

## **Technical Commentary**

- Fall in price and fall in open interest indicates long liquidation.
- RSI is moving in neutral region.
- Prices closed above 9 and 18 days EMAs.

## Strategy: Buy

| 0, ,                            |       |       |      |       |      |      |      |
|---------------------------------|-------|-------|------|-------|------|------|------|
| Intraday Supports & Resistances |       |       | S1   | S2    | PCP  | R1   | R2   |
| Guar Seed                       | NCDEX | April | 3830 | 3815  | 3874 | 3955 | 3970 |
| Intraday Trade Call             |       |       | Call | Entry | T1   | T2   | SL   |
| Guar Seed                       | NCDEX | April | Buy  | 3870  | 3905 | 3930 | 3849 |