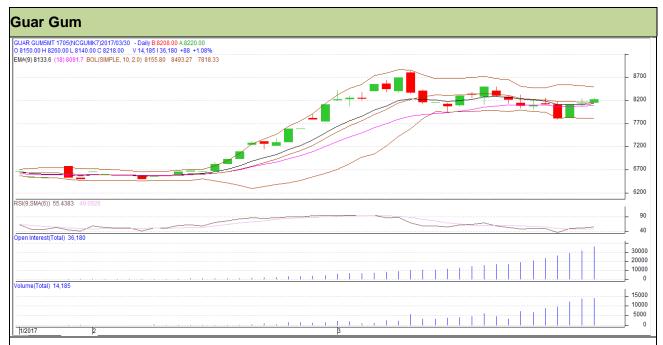

Do not carry forward the position until the next day.

Commodity: Guar Gum Exchange: NCDEX Contract: May Expiry: 19<sup>th</sup> May, 2017

## **Technical Commentary**

- Rise in price and open interest indicates long buildup.
- RSI is moving in neutral region.
- Prices closed above 9 and 18 days EMA.

| St | ra | t۵ | ď  | <i>,</i> - | R | uv |
|----|----|----|----|------------|---|----|
| J  | ıa | LC | u١ |            | _ | uv |

| Intraday Supports & Resistances |       |     | S1   | S2    | PCP  | R1   | R2   |
|---------------------------------|-------|-----|------|-------|------|------|------|
| Guar gum                        | NCDEX | May | 8150 | 8125  | 8218 | 8345 | 8370 |
| Intraday Trade Call             |       |     | Call | Entry | T1   | T2   | SL   |
| Guar gum                        | NCDEX | May | Buy  | 8210  | 8260 | 8305 | 8180 |

Do not carry forward the position until the next day.