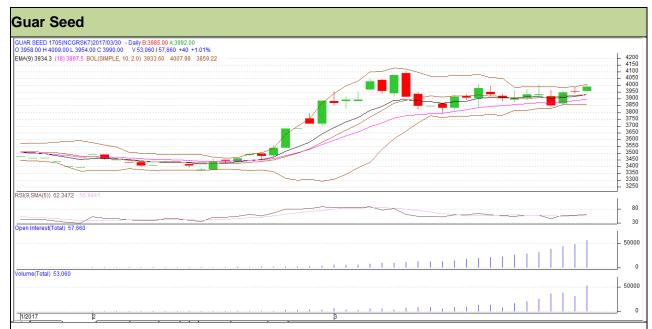

Commodity: Guar seed Exchange: NCDEX Contract: May Expiry: 19<sup>th</sup> May, 2017

## **Technical Commentary**

- Rise in price and open interest indicates long buildup.
- RSI is moving in neutral region.
- Prices closed above 9 and 18 days EMAs.

| Sŧ | ra | tο | a  | ,-  | В | 111 |  |
|----|----|----|----|-----|---|-----|--|
| Jι | ıa | LC | u١ | v . |   | uν  |  |

| <b>Intraday Support</b> | S1    | S2    | PCP  | R1   | R2   |      |      |
|-------------------------|-------|-------|------|------|------|------|------|
| Guar Seed               | NCDEX | May   | 3950 | 3935 | 3990 | 4050 | 4065 |
| Intrad                  | Call  | Entry | T1   | T2   | SL   |      |      |
| Guar Seed               | NCDEX | May   | Buy  | 3985 | 4010 | 4030 | 3970 |

Do not carry forward the position until the next day.

Commodity: Guar Gum Exchange: NCDEX Contract: May Expiry: 19<sup>th</sup> May, 2017