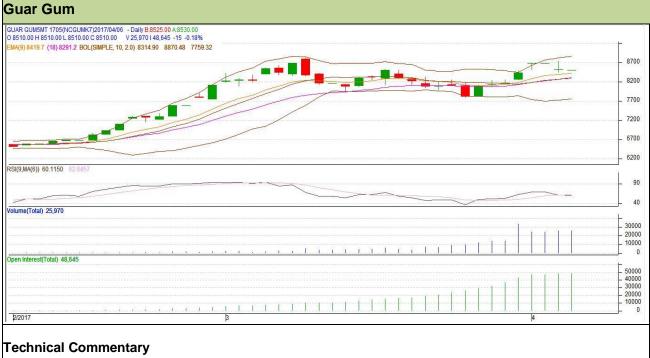

# **Commodity: Guar Gum**

# **Contract: May**

# Exchange: NCDEX Expiry: 19<sup>th</sup> May, 2017

- · Rise in price and open interest indicates long buildup.
- RSI is moving in neutral region. .
- Prices closed above 9 and 18 days EMA. ٠

| Strategy: Sell |  |
|----------------|--|
|----------------|--|

| Intraday Supports & Resistances |       |     | S1   | S2    | PCP  | R1   | R2   |  |  |
|---------------------------------|-------|-----|------|-------|------|------|------|--|--|
| Guar gum                        | NCDEX | May | 8365 | 8330  | 8525 | 8625 | 8670 |  |  |
| Intraday Trade Call             |       |     | Call | Entry | T1   | T2   | SL   |  |  |
| Guar gum                        | NCDEX | May | Sell | 8530  | 8465 | 8410 | 8569 |  |  |

Do not carry forward the position until the next day.

The information and opinions contained in the document have been compiled from sources believed to be reliable. The company does not warrant its accuracy, completeness and correctness. Use of data and information contained in this report is at your own risk. This document is not, and should not be construed as, an offer to sell or solicitation to buy any commodities. This document may not be reproduced, distributed or published, in whole or in part, by any recipient hereof for any purpose without proin permission from the Company. IASL and its affiliates and/or their officers, directors and employees may have positions in any commodities mentioned in this document (or in any related investment) and may from time to time add to or dispose of any such commodities (or investment). Please see the detailed disclaimer at http://www.agriwatch.com/Disclaimer.asp© 2017 Indian Agribusiness Systems Pvt Ltd.