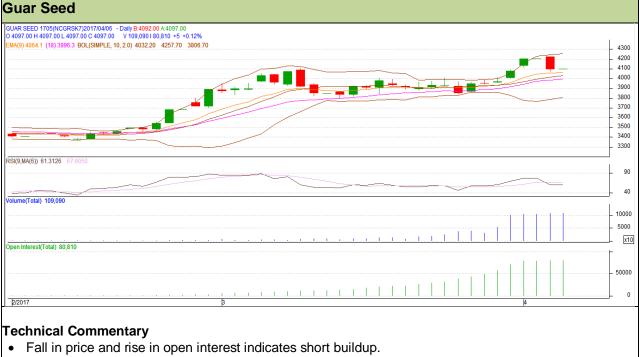

### Commodity: Guar seed Contract: May

# Exchange: NCDEX Expiry: 19<sup>th</sup> May, 2017

- RSI is moving in neutral region.
- Prices closed above 9 and 18 days EMAs.

#### Strategy: Sell Intraday Supports & Resistances **S1 S2** PCP **R1 R2** Guar Seed NCDEX May 4015 3990 4092 4150 4175 **Intraday Trade Call T1 T2** SL Call Entry Guar Seed NCDEX May Sell 4100 4070 4045 4118

Do not carry forward the position until the next day.