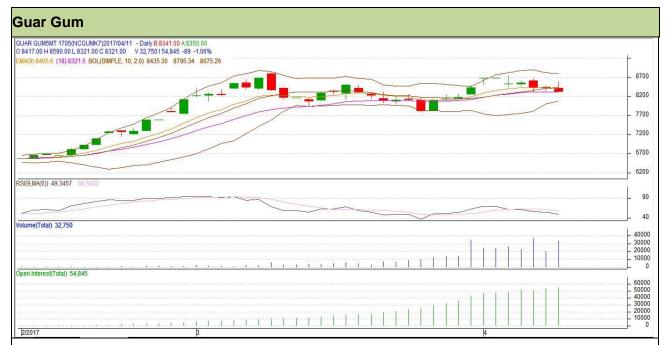

Do not carry forward the position until the next day.

Exchange: NCDEX Expiry: 19<sup>th</sup> May, 2017 **Commodity: Guar Gum Contract: May** 

## **Technical Commentary**

- Fall in price and rise in open interest indicates short buildup.
- RSI is moving in neutral region.
- Prices closed above 9 and 18 days EMA.

| St  | ra | tΔ | a١ | <b>,</b> - | Βı | w  |
|-----|----|----|----|------------|----|----|
| IJι | ıa | ᇆ  | uν |            | B  | JV |

| Intraday Supports & Resistances |       |     | S1   | S2    | PCP  | R1   | R2   |
|---------------------------------|-------|-----|------|-------|------|------|------|
| Guar gum                        | NCDEX | May | 8230 | 8185  | 8321 | 8455 | 8495 |
| Intraday Trade Call             |       |     | Call | Entry | T1   | T2   | SL   |
| Guar gum                        | NCDEX | May | Buy  | 8315  | 8365 | 8410 | 8285 |