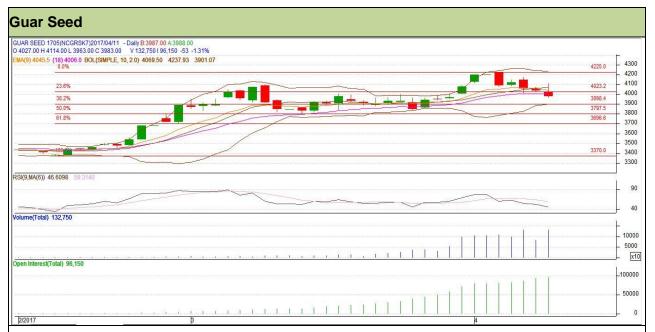

Commodity: Guar seed Exchange: NCDEX Contract: May Expiry: 19<sup>th</sup> May, 2017

## Technical Commentary

- Fall in price and rise in open interest indicates short buildup.
- RSI is moving in neutral region.
- Prices closed below 9 and 18 days EMAs.

Strategy: Buy

| Intraday Supports & Resistances |       |     | S1   | S2    | PCP  | R1   | R2   |
|---------------------------------|-------|-----|------|-------|------|------|------|
| Guar Seed                       | NCDEX | May | 3925 | 3905  | 3983 | 4075 | 4095 |
| Intraday Trade Call             |       |     | Call | Entry | T1   | T2   | SL   |
| Guar Seed                       | NCDEX | May | Buy  | 3980  | 4015 | 4040 | 3959 |