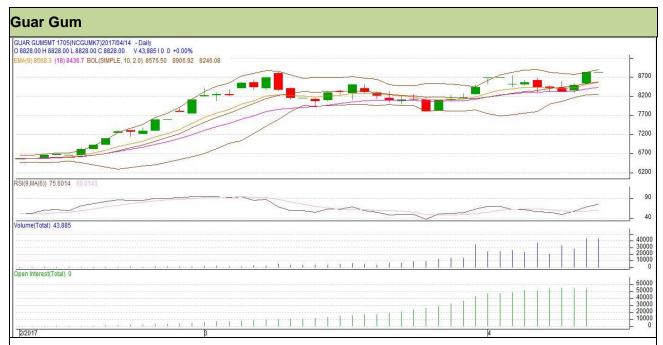

Do not carry forward the position until the next day.

Commodity: Guar Gum Exchange: NCDEX Contract: May Expiry: 19<sup>th</sup> May, 2017

## **Technical Commentary**

- Rise in price and open interest indicates long buildup.
- RSI is moving in neutral region.
- Prices closed above 9 and 18 days EMA.

| St  | ra | t۵ | a١ | <i>,</i> - | Rı | W  |
|-----|----|----|----|------------|----|----|
| IJι | ıa | ισ | u١ |            | Dι | Jν |

| Intraday Supports & Resistances |       |     | S1   | S2    | PCP  | R1   | R2   |
|---------------------------------|-------|-----|------|-------|------|------|------|
| Guar gum                        | NCDEX | May | 8710 | 8655  | 8828 | 8955 | 8995 |
| Intraday Trade Call             |       |     | Call | Entry | T1   | T2   | SL   |
| Guar gum                        | NCDEX | May | Buy  | 8815  | 8865 | 8910 | 8785 |

Do not carry forward the position until the next day.