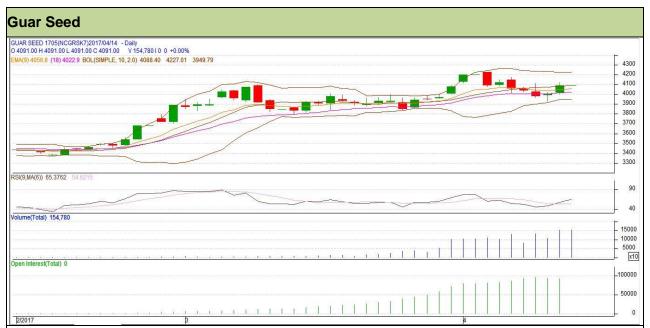

Commodity: Guar seed Exchange: NCDEX Contract: May Expiry: 19<sup>th</sup> May, 2017

## Technical Commentary

- Rise in price and fall in open interest indicates short covering.
- RSI is moving in neutral region.
- Prices closed above 9 and 18 days EMAs.

Strategy: Buy

| Intraday Supports & Resistances |       |     | S1   | S2    | PCP  | R1   | R2   |
|---------------------------------|-------|-----|------|-------|------|------|------|
| Guar Seed                       | NCDEX | May | 4025 | 3995  | 4091 | 4165 | 4185 |
| Intraday Trade Call             |       |     | Call | Entry | T1   | T2   | SL   |
| Guar Seed                       | NCDEX | May | Buy  | 4085  | 4115 | 4140 | 4067 |

Do not carry forward the position until the next day.

Commodity: Guar Gum Exchange: NCDEX Contract: May Expiry: 19<sup>th</sup> May, 2017