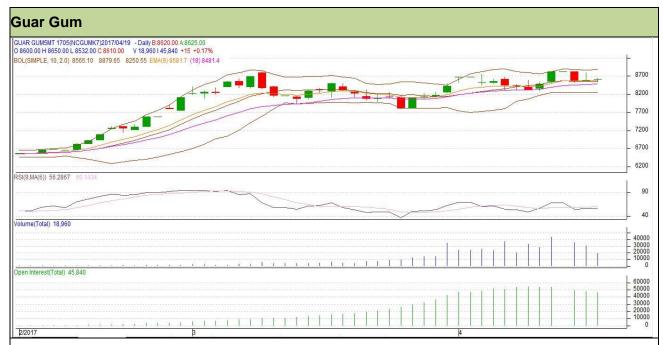

Do not carry forward the position until the next day.

Exchange: NCDEX Expiry: 19<sup>th</sup> May, 2017 **Commodity: Guar Gum Contract: May** 

## Technical Commentary

- Rise in price and fall in open interest indicates short covering.
- RSI is moving in neutral region.
- Prices closed above 9 and 18 days EMA.

## Strategy: Buy

| Intraday Supports & Resistances |       |     | S1   | S2    | PCP  | R1   | R2   |
|---------------------------------|-------|-----|------|-------|------|------|------|
| Guar gum                        | NCDEX | May | 8515 | 8480  | 8610 | 8760 | 8805 |
| Intraday Trade Call             |       |     | Call | Entry | T1   | T2   | SL   |
| Guar gum                        | NCDEX | May | Buy  | 8595  | 8655 | 8705 | 8559 |