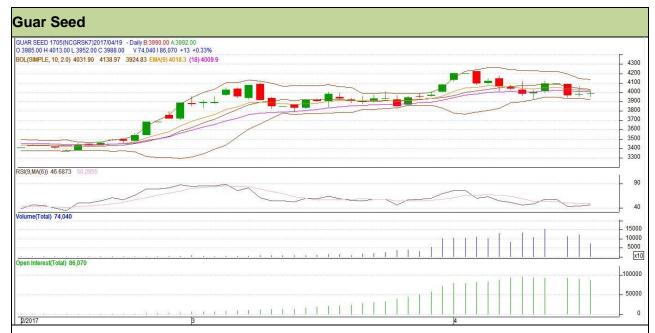

Commodity: Guar seed Exchange: NCDEX Contract: May Expiry: 19<sup>th</sup> May, 2017

## Technical Commentary

- Rise in price and fall in open interest indicates short covering.
- RSI is moving in neutral region.
- Prices closed below 9 and 18 days EMAs.

| Strategy: Buy                   |       |     |      |       |      |      |      |  |  |  |  |  |
|---------------------------------|-------|-----|------|-------|------|------|------|--|--|--|--|--|
| Intraday Supports & Resistances |       | S1  | S2   | PCP   | R1   | R2   |      |  |  |  |  |  |
| Guar Seed                       | NCDEX | May | 3945 | 3925  | 3988 | 4085 | 4110 |  |  |  |  |  |
| Intraday Trade Call             |       |     | Call | Entry | T1   | T2   | SL   |  |  |  |  |  |
| Guar Seed                       | NCDEX | Mav | Buv  | 3980  | 4025 | 4050 | 3953 |  |  |  |  |  |