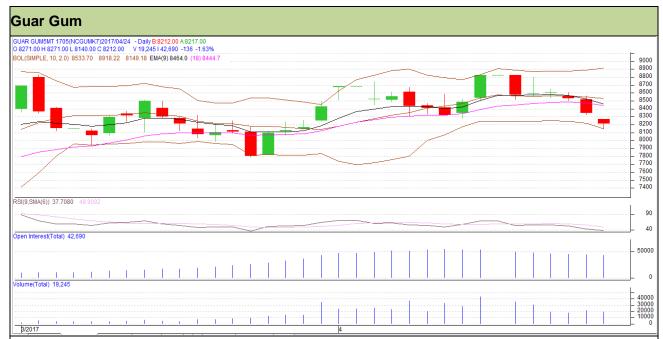

Do not carry forward the position until the next day.

Commodity: Guar Gum Exchange: NCDEX Contract: May Expiry: 19<sup>th</sup> May, 2017

## Technical Commentary

- Fall in price and open interest indicates long liquidation.
- RSI is moving in neutral region.
- Prices closed above 9 and 18 days EMA.

Strategy: Sell

| Intraday Supports & Resistances |       |     | S1        | S2    | PCP  | R1   | R2   |
|---------------------------------|-------|-----|-----------|-------|------|------|------|
| Guar gum                        | NCDEX | May | 8090 8065 |       | 8212 | 8295 | 8330 |
| Intraday Trade Call             |       |     | Call      | Entry | T1   | T2   | SL   |
| Guar gum                        | NCDEX | May | Sell      | 8220  | 8170 | 8125 | 8250 |

Do not carry forward the position until the next day.