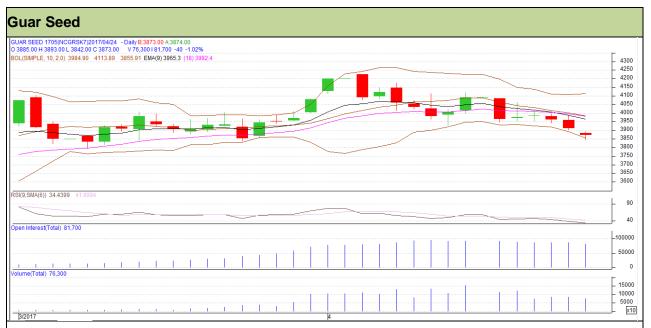

Commodity: Guar seed Exchange: NCDEX Contract: May Expiry: 19<sup>th</sup> May, 2017

## Technical Commentary

- Fall in price and open interest indicates long liquidation.
- RSI is moving in neutral region.
- Prices closed below 9 and 18 days EMAs.

Strategy: Sell

| Intraday Supports & Resistances |       |     | S1   | S2    | PCP  | R1   | R2   |
|---------------------------------|-------|-----|------|-------|------|------|------|
| Guar Seed                       | NCDEX | May | 3790 | 3770  | 3873 | 3925 | 3945 |
| Intraday Trade Call             |       |     | Call | Entry | T1   | T2   | SL   |
| Guar Seed                       | NCDEX | May | Sell | 3880  | 3845 | 3815 | 3901 |

Do not carry forward the position until the next day.

Commodity: Guar Gum Exchange: NCDEX Contract: May Expiry: 19<sup>th</sup> May, 2017