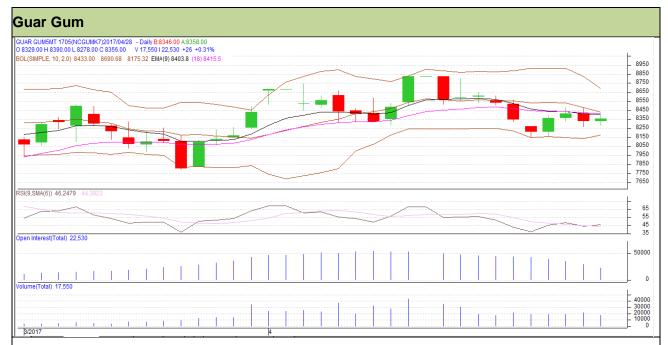

Do not carry forward the position until the next day.

Commodity: Guar Gum Exchange: NCDEX Contract: May Expiry: 19<sup>th</sup> May, 2017

## Technical Commentary

- Rise in price and fall in open interest indicates short covering.
- RSI is moving in neutral region.
- Prices closed below 9 and 18 days EMA.

## Strategy: Buy

| Intraday Supports & Resistances |       |     | S1   | S2    | PCP  | R1   | R2   |
|---------------------------------|-------|-----|------|-------|------|------|------|
| Guar gum                        | NCDEX | May | 8275 | 8245  | 8356 | 8485 | 8520 |
| Intraday Trade Call             |       |     | Call | Entry | T1   | T2   | SL   |
| Guar gum                        | NCDEX | May | Buy  | 8345  | 8395 | 8440 | 8315 |

Do not carry forward the position until the next day.