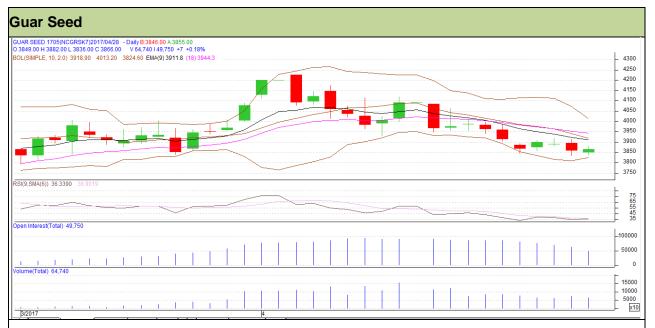

Commodity: Guar seed Exchange: NCDEX Contract: May Expiry: 19<sup>th</sup> May, 2017

## Technical Commentary

- Rise in price and fall in open interest indicates short covering.
- RSI is moving in neutral region.
- Prices closed below 9 and 18 days EMAs.

| •  |    | te |    |    | ъ. |       |
|----|----|----|----|----|----|-------|
| •т | га | тΔ | n۱ | ,- | н. | <br>, |
|    |    |    |    |    |    |       |

| Intraday Support    | S1    | S2  | PCP  | R1    | R2   |      |      |
|---------------------|-------|-----|------|-------|------|------|------|
| Guar Seed           | NCDEX | May | 3815 | 3795  | 3866 | 3940 | 3960 |
| Intraday Trade Call |       |     | Call | Entry | T1   | T2   | SL   |
| Guar Seed           | NCDEX | May | Buy  | 3860  | 3890 | 3915 | 3842 |

Do not carry forward the position until the next day.

Commodity: Guar Gum Exchange: NCDEX Contract: May Expiry: 19<sup>th</sup> May, 2017