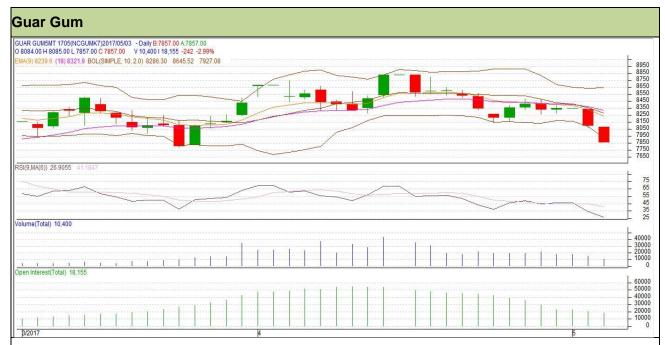

Do not carry forward the position until the next day.

Exchange: NCDEX Expiry: 19<sup>th</sup> May, 2017 **Commodity: Guar Gum Contract: May** 

## Technical Commentary

- Fall in price and open interest indicates long liquidation.
- RSI is moving in oversold region.
- Prices closed below 9 and 18 days EMA.

| $\sim$ |    | 4- |    |    | S | _ 11 |
|--------|----|----|----|----|---|------|
| •т     | ra | ТΩ | n١ | ,- | - | ΔШ   |
| J.     | ıa |    | ч  |    | • | _    |

| Intraday Supports & Resistances |       |     | S1   | S2    | PCP  | R1   | R2   |
|---------------------------------|-------|-----|------|-------|------|------|------|
| Guar gum                        | NCDEX | May | 7720 | 7680  | 7857 | 7940 | 7975 |
| Intraday Trade Call             |       |     | Call | Entry | T1   | T2   | SL   |
| Guar gum                        | NCDEX | May | Sell | 7865  | 7805 | 7765 | 7895 |