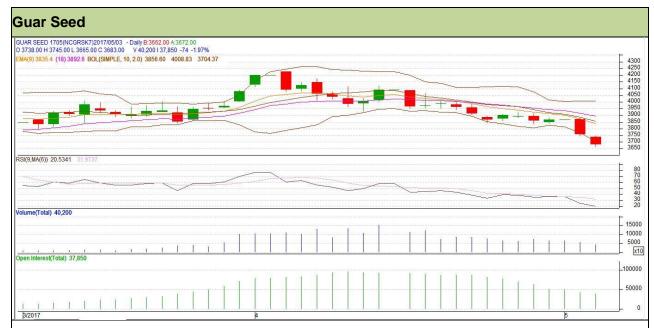

Commodity: Guar seed Exchange: NCDEX Contract: May Expiry: 19<sup>th</sup> May, 2017

## Technical Commentary

- Fall in price and open interest indicates long liquidation.
- RSI is moving in oversold region.
- Prices closed below 9 and 18 days EMAs.

Strategy: Sell

| Intraday Supports & Resistances |       |     | S1   | S2    | PCP  | R1   | R2   |
|---------------------------------|-------|-----|------|-------|------|------|------|
| Guar Seed                       | NCDEX | May | 3580 | 3560  | 3683 | 3745 | 3775 |
| Intraday Trade Call             |       |     | Call | Entry | T1   | T2   | SL   |
| Guar Seed                       | NCDEX | May | Sell | 3690  | 3630 | 3605 | 3708 |