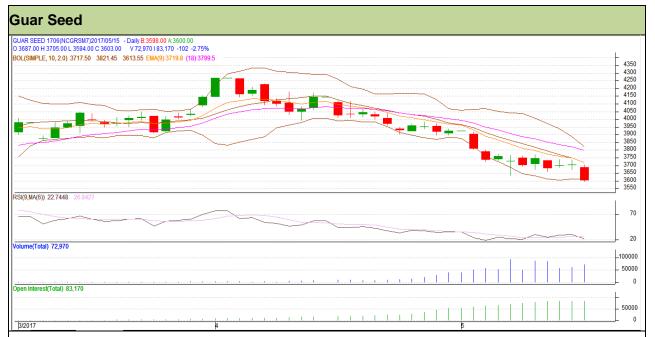

Commodity: Guar seed Exchange: NCDEX Contract: June Expiry: 20<sup>th</sup> June, 2017

## Technical Commentary

- Fall in price and open interest indicates long liquidation.
- RSI is moving in oversold region.
- Prices closed below 9 and 18 days EMAs.

Strategy: Sell

| Intraday Supports & Resistances |       | S1   | S2   | PCP   | R1   | R2   |      |
|---------------------------------|-------|------|------|-------|------|------|------|
| Guar Seed                       | NCDEX | June | 3530 | 3510  | 3603 | 3660 | 3685 |
| Intraday Trade Call             |       |      | Call | Entry | T1   | T2   | SL   |
| Guar Seed                       | NCDEX | June | Sell | 3610  | 3580 | 3555 | 3628 |