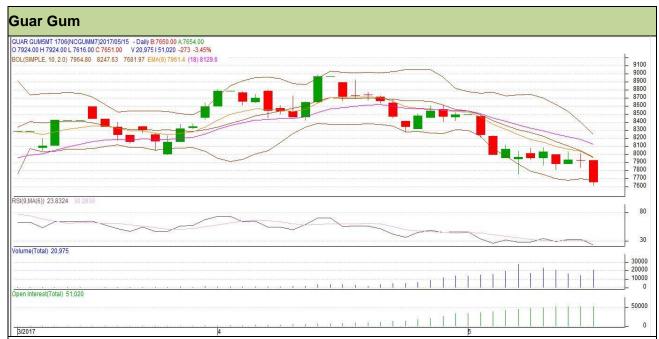

Do not carry forward the position until the next day.

Commodity: Guar Gum Exchange: NCDEX Contract: June Expiry: 20<sup>th</sup> June, 2017

## Technical Commentary

- Fall in price and open interest indicates long liquidation.
- · RSI is moving in oversold region.
- Prices closed below 9 and 18 days EMA.

| C1   | 4   |    | 0- | П |
|------|-----|----|----|---|
| Stra | tea | V: | ъe | П |

| Intraday Supports & Resistances |       | S1   | S2    | PCP  | R1   | R2   |      |
|---------------------------------|-------|------|-------|------|------|------|------|
| Guar gum                        | NCDEX | June | 7505  | 7470 | 7651 | 7785 | 7850 |
| ntraday Trade Call              |       | Call | Entry | T1   | T2   | SL   |      |
| Guar gum                        | NCDEX | June | Sell  | 7660 | 7590 | 7545 | 7702 |