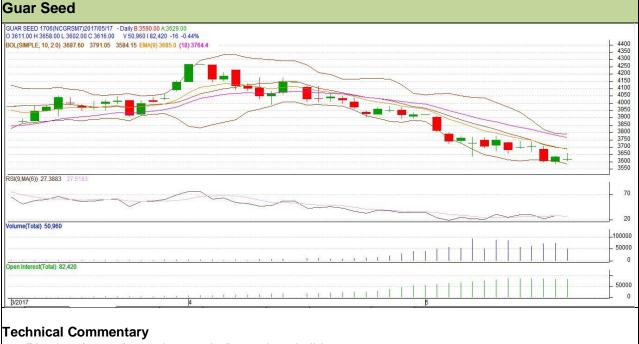

#### Commodity: Guar seed Contract: June

# Exchange: NCDEX Expiry: 20<sup>th</sup> June, 2017

- Rise in price and open interest indicates long buildup.
- RSI is moving in oversold region.
- Prices closed below 9 and 18 days EMAs.

#### Strategy: Buy

| Intraday Supports & Resistances |       |      | S1   | S2    | PCP  | R1   | R2   |
|---------------------------------|-------|------|------|-------|------|------|------|
| Guar Seed                       | NCDEX | June | 3580 | 3565  | 3616 | 3680 | 3695 |
| Intraday Trade Call             |       |      | Call | Entry | T1   | T2   | SL   |
| Guar Seed                       | NCDEX | June | Buy  | 3610  | 3640 | 3660 | 3592 |

Do not carry forward the position until the next day.