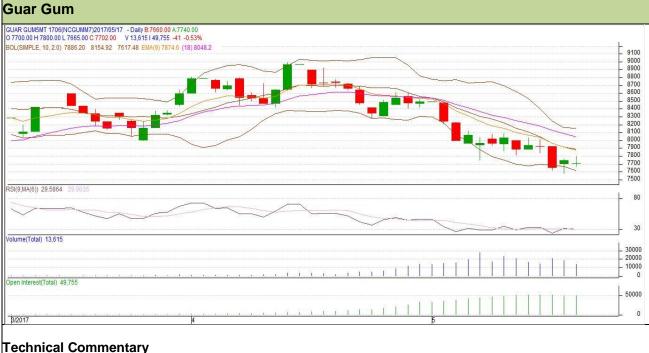

# Commodity: Guar Gum

### **Contract: June**

## Exchange: NCDEX Expiry: 20<sup>th</sup> June, 2017

- Rise in price and fall in open interest indicates short covering.
- RSI is moving in oversold region.
- Prices closed below 9 and 18 days EMA.

#### Strategy: Buy Intraday Supports & Resistances **S2 S1** PCP **R1 R2** Guar gum NCDEX 7615 7575 7830 7865 June 7702 Intraday Trade Call Call Entry **T1 T2** SL Guar gum NCDEX 7690 7740 7785 7660 June Buy

Do not carry forward the position until the next day.

Disclaimer The information and opinions contained in the document have been compiled from sources believed to be reliable. The company does not warrant its accuracy, completeness and correctness. Use of data and information contained in this report is at your own risk. This document is not, and should not be construed as, an offer to sell or solicitation to buy any commodities. This document may not be reproduced, distributed or published, in whole or in part, by any recipient hereof for any purpose without prior permission from the Company. IASL and its affiliates and/or their officers, directors and employees may have positions in any commodities mentioned in this document (or in any related investment) and may from time to time add to or dispose of any such commodities (or investment). Please see the detailed disclaimer at http://www.agriwatch.com/Disclaimer.asp© 2017 Indian Agribusiness Systems Pvt Ltd.