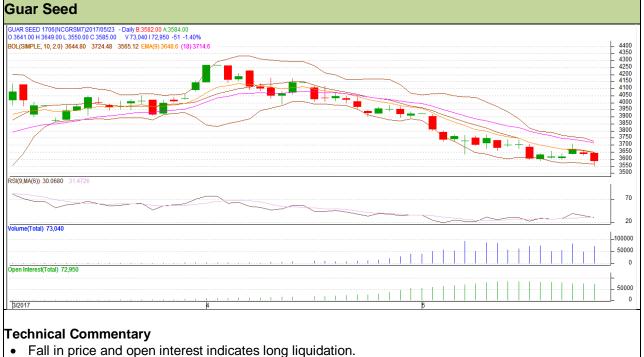

#### Commodity: Guar seed Contract: June

# Exchange: NCDEX Expiry: 20<sup>th</sup> June, 2017

- RSI is moving in oversold region.
- Prices closed below 9 and 18 days EMAs.

### Strategy: Sell

| - · · · · · · · · · · · · · · · · · · · |       |      |      |       |      |      |      |
|-----------------------------------------|-------|------|------|-------|------|------|------|
| Intraday Supports & Resistances         |       |      | S1   | S2    | PCP  | R1   | R2   |
| Guar Seed                               | NCDEX | June | 3510 | 3490  | 3585 | 3645 | 3665 |
| Intraday Trade Call                     |       |      | Call | Entry | T1   | T2   | SL   |
| Guar Seed                               | NCDEX | June | Sell | 3590  | 3560 | 3535 | 3608 |

Do not carry forward the position until the next day.