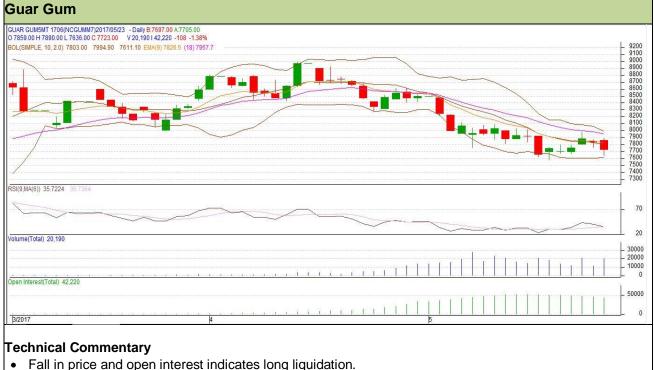

# **Commodity: Guar Gum**

### **Contract: June**

## Exchange: NCDEX Expiry: 20<sup>th</sup> June, 2017

- RSI is moving in neutral region.
- Prices closed below 9 and 18 days EMA.

#### Strategy: Sell

| Intraday Supports & Resistances |       |      | S1   | S2    | PCP  | R1   | R2   |  |  |  |  |  |
|---------------------------------|-------|------|------|-------|------|------|------|--|--|--|--|--|
| Guar gum                        | NCDEX | June | 7605 | 7575  | 7723 | 7800 | 7830 |  |  |  |  |  |
| Intraday Trade Call             |       |      | Call | Entry | T1   | T2   | SL   |  |  |  |  |  |
| Guar gum                        | NCDEX | June | Sell | 7735  | 7685 | 7645 | 7765 |  |  |  |  |  |

Do not carry forward the position until the next day.

Disclaimer The information and opinions contained in the document have been compiled from sources believed to be reliable. The company does not warrant its accuracy, completeness and correctness. Use of data and information contained in this report is at your own risk. This document is not, and should not be construed as, an offer to sell or solicitation to buy any commodities. This document may not be reproduced, distributed or published, in whole or in part, by any recipient hereof for any purpose without prior permission from the Company. IASL and its affiliates and/or their officers, directors and employees may have positions in any commodities mentioned in this document (or in any related investment) and may from time to time add to or dispose of any such commodities (or investment). Please see the detailed disclaimer at http://www.agriwatch.com/Disclaimer.asp© 2017 Indian Agribusiness Systems Pvt Ltd.