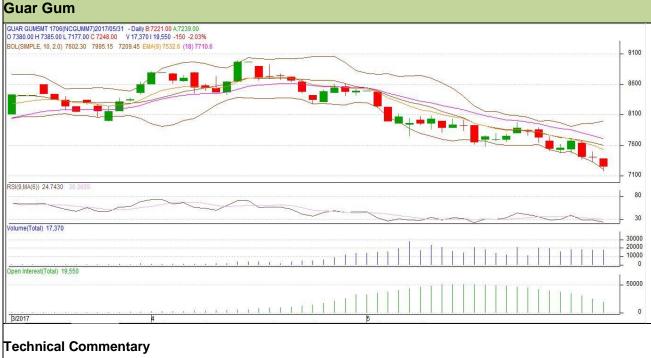

### **Commodity: Guar Gum**

#### **Contract: June**

## Exchange: NCDEX Expiry: 20<sup>th</sup> June, 2017

- Fall in price and open interest indicates long liquidation.
- RSI is moving in oversold region.
- Prices closed below 9 and 18 days EMA.

#### Strategy: Sell

| Intraday Supports & Resistances |       |      | S1   | S2    | PCP  | R1   | R2   |
|---------------------------------|-------|------|------|-------|------|------|------|
| Guar gum                        | NCDEX | June | 7120 | 7080  | 7248 | 7350 | 7395 |
| Intraday Trade Call             |       |      | Call | Entry | T1   | T2   | SL   |
| Guar gum                        | NCDEX | June | Sell | 7260  | 7210 | 7165 | 7290 |

Do not carry forward the position until the next day.

Disclaimer The information and opinions contained in the document have been compiled from sources believed to be reliable. The company does not warrant its accuracy, completeness and correctness. Use of data and information contained in this report is at your own risk. This document is not, and should not be construed as, an offer to sell or solicitation to buy any commodities. This document may not be reproduced, distributed or published, in whole or in part, by any recipient hereof for any purpose without prior permission from the Company. IASL and its affiliates and/or their officers, directors and employees may have positions in any commodities mentioned in this document (or in any related investment) and may from time to time add to or dispose of any such commodities (or investment). Please see the detailed disclaimer at http://www.agriwatch.com/Disclaimer.asp© 2017 Indian Agribusiness Systems Pvt Ltd.