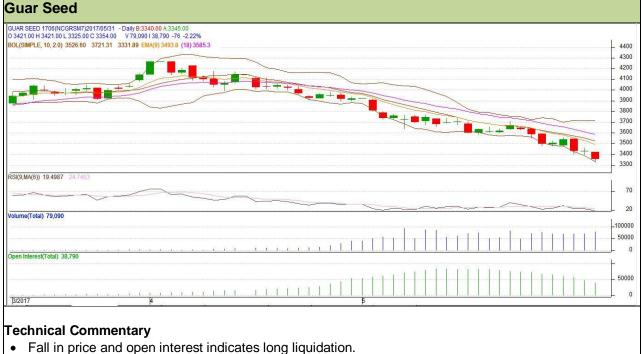

# Commodity: Guar seed

### Contract: June

## Exchange: NCDEX Expiry: 20<sup>th</sup> June, 2017

- RSI is moving in oversold region.
- Prices closed below 9 and 18 days EMAs.

#### Strategy: Sell Intraday Supports & Resistances **S1 S**2 PCP **R1 R2** Guar Seed NCDEX 3280 June 3260 3354 3420 3450 **Intraday Trade Call** T1 **T2** SL Call Entry Guar Seed NCDEX June Sell 3365 3335 3310 3383

Do not carry forward the position until the next day.