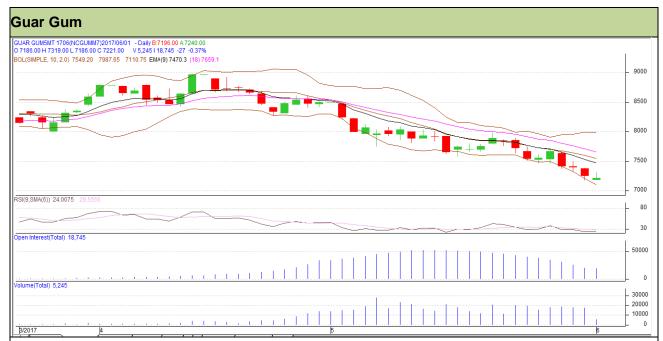

Do not carry forward the position until the next day.

Commodity: Guar Gum Exchange: NCDEX Contract: June Expiry: 20<sup>th</sup> June, 2017

## Technical Commentary

- Rise in price and fall in open interest indicates short covering.
- RSI is moving in oversold region.
- Prices closed below 9 and 18 days EMA.

| Q+  | ra | ŧο | a |     | Se | ш  |
|-----|----|----|---|-----|----|----|
| IJι | ıa | LC | u | v . | JE | 31 |

| Intraday Supports & Resistances |       |      | S1   | S2    | PCP  | R1   | R2   |
|---------------------------------|-------|------|------|-------|------|------|------|
| Guar gum                        | NCDEX | June | 7090 | 7050  | 7221 | 7320 | 7365 |
| Intraday Trade Call             |       |      | Call | Entry | T1   | T2   | SL   |
| Guar gum                        | NCDEX | June | Sell | 7230  | 7180 | 7135 | 7260 |

Do not carry forward the position until the next day.