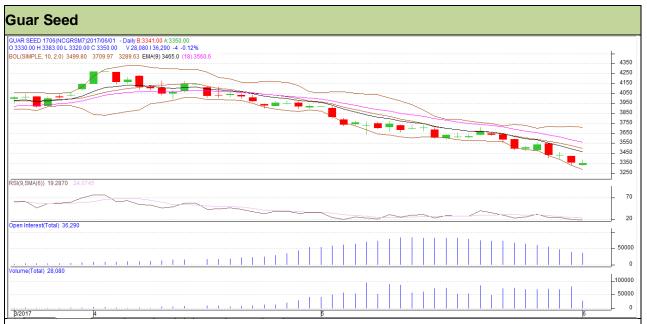

Commodity: Guar seed Exchange: NCDEX Contract: June Expiry: 20<sup>th</sup> June, 2017

## Technical Commentary

- Rise in price and fall in open interest indicates short covering.
- RSI is moving in oversold region.
- Prices closed below 9 and 18 days EMAs.

| Strategy: | Sell |
|-----------|------|
|-----------|------|

| Intraday Supports & Resistances |       | S1   | S2    | PCP  | R1   | R2   |      |
|---------------------------------|-------|------|-------|------|------|------|------|
| Guar Seed                       | NCDEX | June | 3275  | 3255 | 3350 | 3415 | 3445 |
| Intraday Trade Call             |       | Call | Entry | T1   | T2   | SL   |      |
| Guar Seed                       | NCDEX | June | Sell  | 3360 | 3330 | 3305 | 3378 |

Do not carry forward the position until the next day.

Commodity: Guar Gum Exchange: NCDEX Contract: June Expiry: 20<sup>th</sup> June, 2017