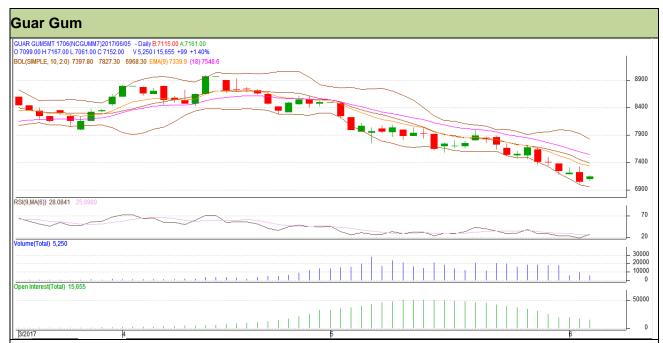

# Guar Daily Technical Report 06th June-2017

Commodity: Guar Gum Exchange: NCDEX Contract: June Expiry: 20<sup>th</sup> June, 2017

#### Technical Commentary

- Rise in price and fall in open interest indicates short covering.
- RSI is moving in oversold region.
- Prices closed below 9 and 18 days EMA.

## Strategy:Sell

| Intraday Supports & Resistances |       |      | S1   | S2    | PCP  | R1   | R2   |
|---------------------------------|-------|------|------|-------|------|------|------|
| Guar gum                        | NCDEX | June | 7015 | 6975  | 7152 | 7225 | 7260 |
| Intraday Trade Call             |       |      | Call | Entry | T1   | T2   | SL   |
| Guar gum                        | NCDEX | June | Sell | 7155  | 7105 | 7060 | 7185 |

Do not carry forward the position until the next day.