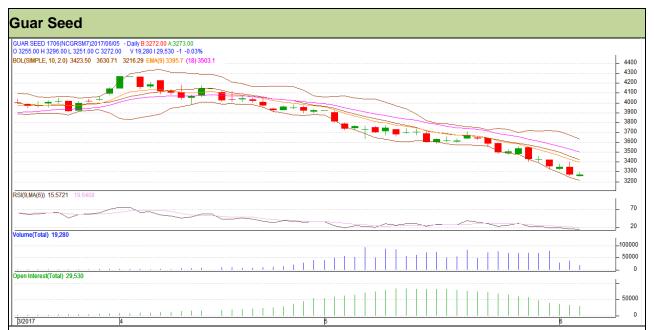

# Guar Daily Technical Report 06th June-2017

Commodity: Guar seed Exchange: NCDEX Contract: June Expiry: 20<sup>th</sup> June, 2017

## **Technical Commentary**

- Rise in price and fall in open interest indicates short covering.
- RSI is moving in oversold region.
- Prices closed below 9 and 18 days EMAs.

| Intraday Supports & Resistances |       |      | S1   | S2    | PCP  | R1   | R2   |
|---------------------------------|-------|------|------|-------|------|------|------|
| Guar Seed                       | NCDEX | June | 3210 | 3195  | 3272 | 3315 | 3335 |
| Intraday Trade Call             |       |      | Call | Entry | T1   | T2   | SL   |
| Guar Seed                       | NCDEX | June | Sell | 3275  | 3250 | 3230 | 3290 |

Do not carry forward the position until the next day.