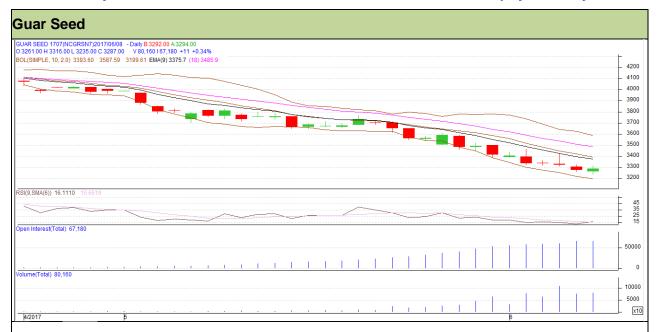

## Guar Daily Technical Report 09th June-2017

Commodity: Guar seed Contract: July

Exchange: NCDEX Expiry: 20<sup>th</sup>July, 2017

## Technical Commentary

- Rise in price and open interest indicates long buildup.
- RSI is moving in oversold region.
- Prices closed below 9 and 18 days EMAs.

| Intraday Supports & Resistances |       |      | S1   | S2    | PCP  | R1   | R2   |
|---------------------------------|-------|------|------|-------|------|------|------|
| Guar Seed                       | NCDEX | July | 3230 | 3205  | 3287 | 3360 | 3380 |
| Intraday Trade Call             |       |      | Call | Entry | T1   | T2   | SL   |
| Guar Seed                       | NCDEX | July | Buy  | 3280  | 3315 | 3335 | 3259 |

Do not carry forward the position until the next day.