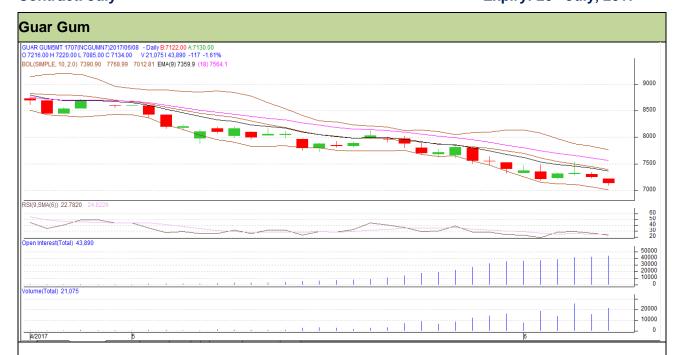

## Guar Daily Technical Report 09th June-2017

Commodity: Guar Gum
Contract: July

Exchange: NCDEX Expiry: 20th July, 2017

## Technical Commentary

- Fall in price and rise in open interest indicates short buildup.
- RSI is moving in oversold region.
- Prices closed below 9 and 18 days EMA.

| Q+  | ra | ŧο | a |     | Se | ш  |
|-----|----|----|---|-----|----|----|
| IJι | ıa | LC | u | v . | JE | 31 |

| Intraday Supports & Resistances |       |      | S1   | S2    | PCP  | R1   | R2   |
|---------------------------------|-------|------|------|-------|------|------|------|
| Guar gum                        | NCDEX | July | 6985 | 6945  | 7134 | 7245 | 7290 |
| Intraday Trade Call             |       |      | Call | Entry | T1   | T2   | SL   |
| Guar gum                        | NCDEX | July | Sell | 7145  | 7080 | 7035 | 7184 |

Do not carry forward the position until the next day.