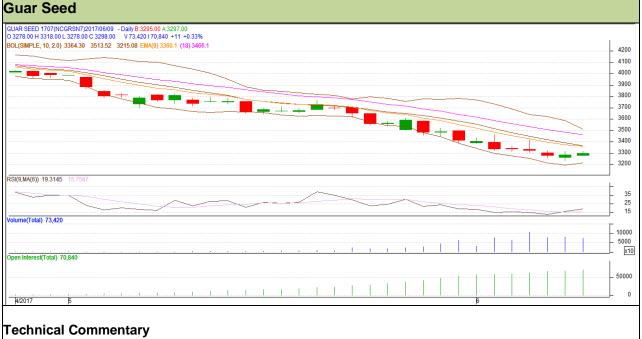

#### Commodity: Guar seed Contract: July

## Exchange: NCDEX Expiry: 20<sup>th</sup>July, 2017

- Rise in price and open interest indicates long buildup.
- RSI is moving in oversold region.
- Prices closed below 9 and 18 days EMAs.

#### Strategy: Sell Intraday Supports & Resistances **S1 S**2 PCP **R1 R2** Guar Seed NCDEX 3225 July 3205 3298 3350 3370 **T1 T2** SL **Intraday Trade Call** Call Entry Sell Guar Seed NCDEX July 3305 3270 3245 3326

Do not carry forward the position until the next day.