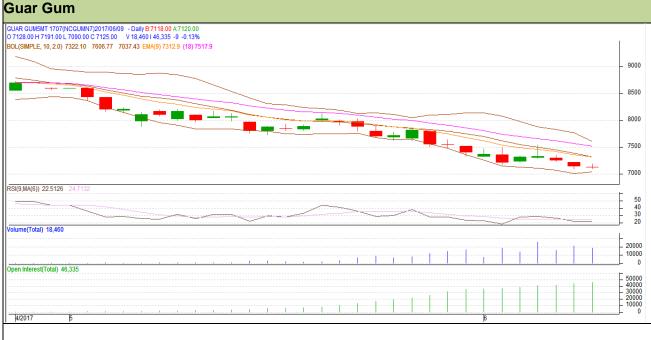

# Commodity: Guar Gum

## **Contract: July**

## Exchange: NCDEX Expiry: 20<sup>th</sup> July, 2017

#### Technical Commentary

- Fall in price and rise in open interest indicates short buildup.
- RSI is moving in oversold region.
- Prices closed below 9 and 18 days EMA.

### Strategy: Sell

| Intraday Supports & Resistances |       |      | S1   | S2    | PCP  | R1   | R2   |
|---------------------------------|-------|------|------|-------|------|------|------|
| Guar gum                        | NCDEX | July | 6955 | 6915  | 7125 | 7215 | 7260 |
| Intraday Trade Call             |       |      | Call | Entry | T1   | T2   | SL   |
| Guar gum                        | NCDEX | July | Sell | 7115  | 7050 | 7005 | 7154 |

Do not carry forward the position until the next day.

Disclaimer The information and opinions contained in the document have been compiled from sources believed to be reliable. The company does not warrant its accuracy, completeness and correctness. Use of data and information contained in this report is at your own risk. This document is not, and should not be construed as, an offer to sell or solicitation to buy any commodities. This document may not be reproduced, distributed or published, in whole or in part, by any recipient hereof for any purpose without prior permission from the Company. IASL and its affiliates and/or their officers, directors and employees may have positions in any commodities mentioned in this document (or in any related investment) and may from time to time add to or dispose of any such commodities (or investment). Please see the detailed disclaimer at http://www.agriwatch.com/Disclaimer.asp© 2017 Indian Agribusiness Systems Pvt Ltd.