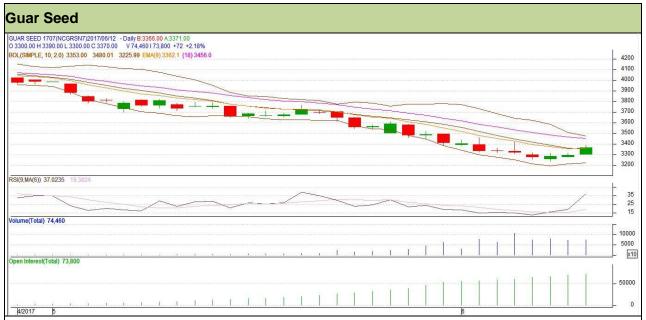

# **Guar Daily Technical Report** 13th June-2017

**Commodity: Guar seed** 

Exchange: NCDEX Expiry: 20<sup>th</sup>July, 2017 **Contract: July** 

### Technical Commentary

- Rise in price and open interest indicates long buildup.
- RSI is moving in neutral region.
- Prices closed below 9 and 18 days EMAs.

| Strategy: B | uy |
|-------------|----|
|-------------|----|

| Intraday Supports & Resistances |       |      | S1    | S2   | PCP  | R1   | R2   |
|---------------------------------|-------|------|-------|------|------|------|------|
| Guar Seed                       | NCDEX | July | 3325  | 3305 | 3370 | 3445 | 3465 |
| Intraday Trade Call             |       | Call | Entry | T1   | T2   | SL   |      |
| Guar Seed                       | NCDEX | July | Buy   | 3365 | 3395 | 3420 | 3347 |

Do not carry forward the position until the next day.