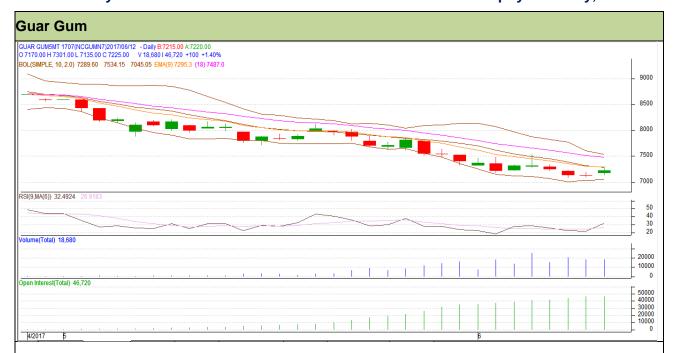

# Guar Daily Technical Report 13th June-2017

Commodity: Guar Gum Contract: July

Exchange: NCDEX Expiry: 20<sup>th</sup> July, 2017

## Technical Commentary

- Rise in price and open interest indicates long buildup.
- RSI is moving in neutral region.
- Prices closed below 9 and 18 days EMA.

#### Strategy: Buy

| Intraday Supports & Resistances |       | S1   | S2    | PCP  | R1   | R2   |      |
|---------------------------------|-------|------|-------|------|------|------|------|
| Guar gum                        | NCDEX | July | 7130  | 7085 | 7225 | 7355 | 7395 |
| Intraday Trade Call             |       | Call | Entry | T1   | T2   | SL   |      |
| Guar gum                        | NCDEX | July | Buy   | 7215 | 7265 | 7310 | 7185 |

Do not carry forward the position until the next day.