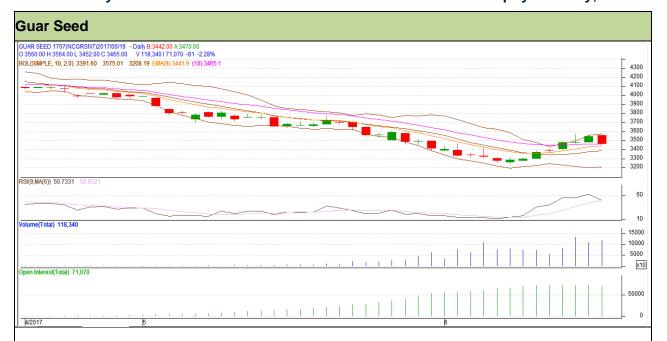

# Guar Daily Technical Report 20th June-2017

Commodity: Guar seed Contract: July

Exchange: NCDEX Expiry: 20<sup>th</sup>July, 2017

### Technical Commentary

- Fall in price and open interest indicates long liquidation.
- RSI is moving in neutral region.
- Prices closed above 9 and 18 days EMAs.

| Strategy: Sell                  |       |      |      |       |      |      |      |  |  |  |  |  |
|---------------------------------|-------|------|------|-------|------|------|------|--|--|--|--|--|
| Intraday Supports & Resistances |       |      | S1   | S2    | PCP  | R1   | R2   |  |  |  |  |  |
| Guar Seed                       | NCDEX | July | 3405 | 3390  | 3465 | 3510 | 3530 |  |  |  |  |  |
| Intraday Trade Call             |       |      | Call | Entry | T1   | T2   | SL   |  |  |  |  |  |
| Guar Seed                       | NCDEX | July | Sell | 3470  | 3445 | 3425 | 3485 |  |  |  |  |  |

Do not carry forward the position until the next day.