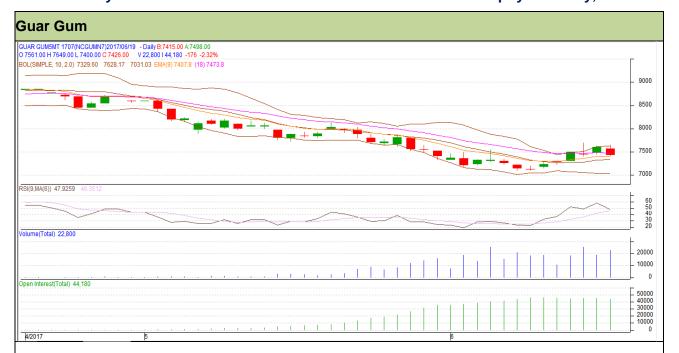

## Guar Daily Technical Report 20th June-2017

Commodity: Guar Gum Contract: July

Exchange: NCDEX Expiry: 20<sup>th</sup> July, 2017

#### Technical Commentary

- Fall in price and open interest indicates long liquidation.
- RSI is moving in neutral region.
- Prices closed above 9 and 18 days EMA.

### Strategy: Buy

| Intraday Supports & Resistances |       |      | S1   | <b>S</b> 2 | PCP  | R1   | R2   |
|---------------------------------|-------|------|------|------------|------|------|------|
| Guar gum                        | NCDEX | July | 7290 | 7245       | 7426 | 7510 | 7545 |
| Intraday Trade Call             |       |      | Call | Entry      | T1   | T2   | SL   |
| Guar gum                        | NCDEX | July | Buy  | 7435       | 7380 | 7340 | 7468 |

Do not carry forward the position until the next day.