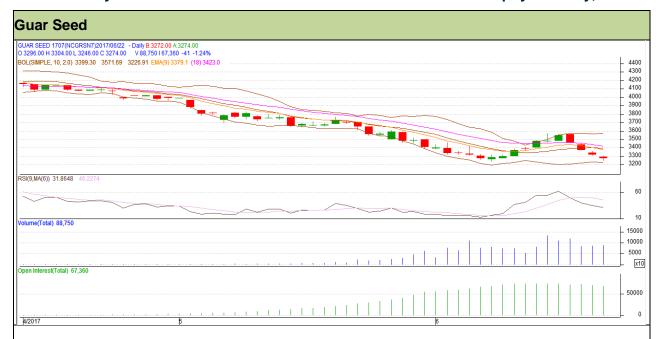

## Guar Daily Technical Report 23<sup>rd</sup> June-2017

Commodity: Guar seed Contract: July

Exchange: NCDEX Expiry: 20<sup>th</sup>July, 2017

## Technical Commentary

- Fall in price and open interest indicates long liquidation.
- RSI is moving in neutral region.
- Prices closed below 9 and 18 days EMAs.

| Sti | ra | te | ď | v.  | Se           | ١Iد |
|-----|----|----|---|-----|--------------|-----|
| UП  | а  | LC | u | v . | $\mathbf{u}$ | 711 |

| •                               |       |      |      |       |      |      |      |
|---------------------------------|-------|------|------|-------|------|------|------|
| Intraday Supports & Resistances |       |      | S1   | S2    | PCP  | R1   | R2   |
| Guar Seed                       | NCDEX | July | 3195 | 3175  | 3281 | 3335 | 3360 |
| Intraday Trade Call             |       |      | Call | Entry | T1   | T2   | SL   |
| Guar Seed                       | NCDEX | July | Sell | 3285  | 3250 | 3225 | 3306 |

Do not carry forward the position until the next day.