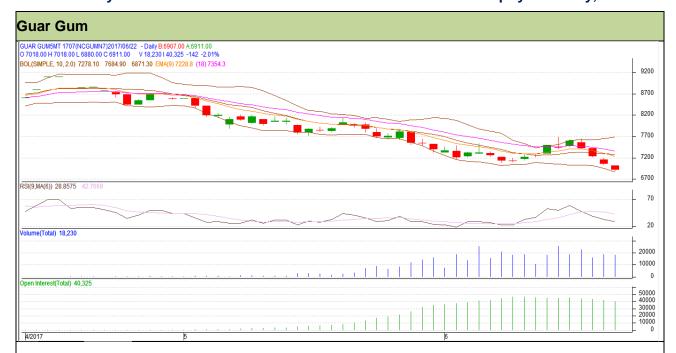

## Guar Daily Technical Report 23<sup>rd</sup> June-2017

Commodity: Guar Gum Contract: July

Exchange: NCDEX Expiry: 20<sup>th</sup> July, 2017

## Technical Commentary

- Fall in price and open interest indicates long liquidation.
- RSI is moving in neutral region.
- Prices closed below 9 and 18 days EMA.

| St | ra | t۵ | a۱ | <b>/</b> - | Se | Ш |
|----|----|----|----|------------|----|---|
|    |    |    |    |            |    |   |

| Intraday Supports & Resistances |       |      | S1   | S2    | PCP  | R1   | R2   |
|---------------------------------|-------|------|------|-------|------|------|------|
| Guar gum                        | NCDEX | July | 6795 | 6755  | 6931 | 7035 | 7070 |
| Intraday Trade Call             |       |      | Call | Entry | T1   | T2   | SL   |
| Guar gum                        | NCDEX | July | Sell | 6940  | 6890 | 6845 | 6970 |

Do not carry forward the position until the next day.