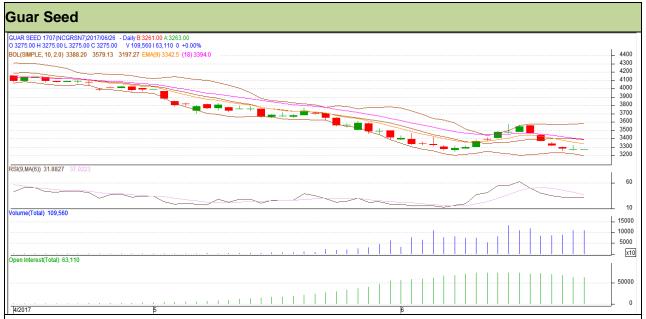

## **Guar Daily Technical Report** 24th June-2017

**Commodity: Guar seed** 

Exchange: NCDEX Expiry: 20<sup>th</sup>July, 2017 **Contract: July** 

## **Technical Commentary**

- Rise in price and fall in open interest indicates short covering.
- RSI is moving in neutral region.
- Prices closed below 9 and 18 days EMAs.

|    |    |    |   | _      |   |
|----|----|----|---|--------|---|
| C+ | ro | tم | a | Se     | и |
| o. | 10 | ᇆ  | u | <br>o. |   |

| 0,                              |       |      |      |       |      |      |      |
|---------------------------------|-------|------|------|-------|------|------|------|
| Intraday Supports & Resistances |       |      | S1   | S2    | PCP  | R1   | R2   |
| Guar Seed                       | NCDEX | July | 3190 | 3170  | 3275 | 3330 | 3355 |
| Intraday Trade Call             |       |      | Call | Entry | T1   | T2   | SL   |
| Guar Seed                       | NCDEX | July | Sell | 3280  | 3245 | 3220 | 3301 |

Do not carry forward the position until the next day.