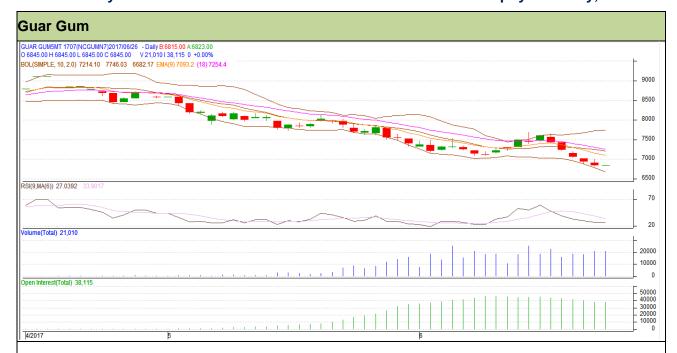

## Guar Daily Technical Report 24<sup>th</sup> June-2017

Commodity: Guar Gum Contract: July

Exchange: NCDEX Expiry: 20<sup>th</sup> July, 2017

## Technical Commentary

- Fall in price and open interest indicates long liquidation.
- RSI is moving in oversold region.
- Prices closed below 9 and 18 days EMA.

| $\mathbf{c}$ |    | 4- | ~. |    | 0- | ш |
|--------------|----|----|----|----|----|---|
| Эι           | ıα | ιe | u١ | /: | Se | ш |

| Intraday Supports & Resistances |       |      | S1   | S2    | PCP  | R1   | R2   |
|---------------------------------|-------|------|------|-------|------|------|------|
| Guar gum                        | NCDEX | July | 6715 | 6670  | 6845 | 6955 | 7010 |
| Intraday Trade Call             |       |      | Call | Entry | T1   | T2   | SL   |
| Guar gum                        | NCDEX | July | Sell | 6855  | 6805 | 6765 | 6885 |

Do not carry forward the position until the next day.