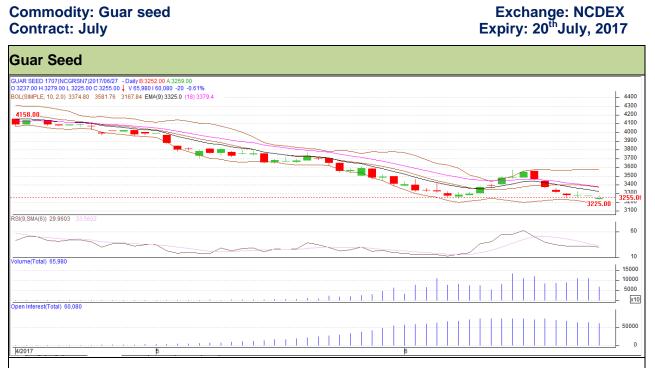

## **Technical Commentary**

- Rise in price and fall in open interest indicates short covering.
- RSI is moving in oversold region.
- Prices closed below 9 and 18 days EMAs.

| _  |   |    |    |    | _   |  |
|----|---|----|----|----|-----|--|
| •  |   | 4- |    |    | Se  |  |
| •т | - | ТΩ | n١ | ,- | -50 |  |
|    |   |    |    |    |     |  |

| Intraday Supports & Resistances |       |      | S1   | S2    | PCP  | R1   | R2   |
|---------------------------------|-------|------|------|-------|------|------|------|
| Guar Seed                       | NCDEX | July | 3170 | 3150  | 3255 | 3310 | 3335 |
| Intraday Trade Call             |       |      | Call | Entry | T1   | T2   | SL   |
| Guar Seed                       | NCDEX | July | Sell | 3260  | 3225 | 3200 | 3281 |

Do not carry forward the position until the next day.