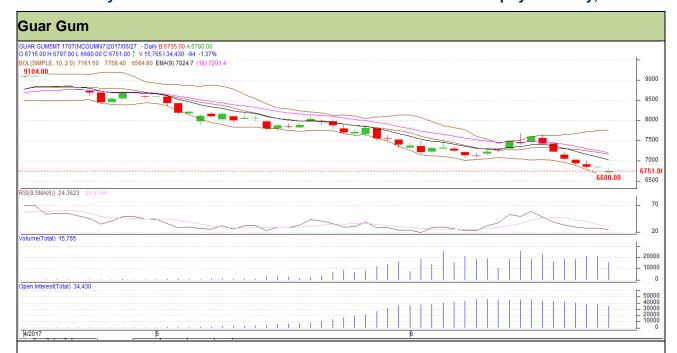

## Technical Commentary

- Rise in price and fall in open interest indicates short covering.
- RSI is moving in oversold region.
- Prices closed below 9 and 18 days EMA.

| Strategy: Sell | St | rat | te | av | : : | Se | II |
|----------------|----|-----|----|----|-----|----|----|
|----------------|----|-----|----|----|-----|----|----|

| Intraday Supports & Resistances |       |      | S1   | S2    | PCP  | R1   | R2   |
|---------------------------------|-------|------|------|-------|------|------|------|
| Guar gum                        | NCDEX | July | 6615 | 6570  | 6751 | 6855 | 6905 |
| Intraday Trade Call             |       |      | Call | Entry | T1   | T2   | SL   |
| Guar gum                        | NCDEX | July | Sell | 6765  | 6715 | 6670 | 6795 |

Do not carry forward the position until the next day.