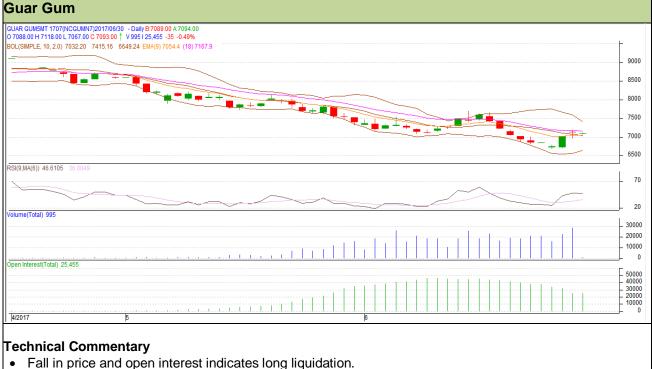

# Commodity: Guar Gum

# **Contract: July**

## Exchange: NCDEX Expiry: 20<sup>th</sup> July, 2017

- Fail in price and open interest indication
  RSI is moving in neutral region
- RSI is moving in neutral region.
- Prices closed below 9 and 18 days EMA.

### Strategy: Sell

| Intraday Supports & Resistances |       |      | S1   | S2    | PCP  | R1   | R2   |  |  |  |  |
|---------------------------------|-------|------|------|-------|------|------|------|--|--|--|--|
| Guar gum                        | NCDEX | July | 6850 | 6805  | 7128 | 7195 | 7235 |  |  |  |  |
| Intraday Trade Call             |       |      | Call | Entry | T1   | T2   | SL   |  |  |  |  |
| Guar gum                        | NCDEX | July | Sell | 7070  | 6958 | 6905 | 7137 |  |  |  |  |

Do not carry forward the position until the next day.

Disclaimer The information and opinions contained in the document have been compiled from sources believed to be reliable. The company does not warrant its accuracy, completeness and correctness. Use of data and information contained in this report is at your own risk. This document is not, and should not be construed as, an offer to sell or solicitation to buy any commodities. This document may not be reproduced, distributed or published, in whole or in part, by any recipient hereof for any purpose without prior permission from the Company. IASL and its affiliates and/or their officers, directors and employees may have positions in any commodities mentioned in this document (or in any related investment) and may from time to time add to or dispose of any such commodities (or investment). Please see the detailed disclaimer at http://www.agriwatch.com/Disclaimer.asp© 2017 Indian Agribusiness Systems Pvt Ltd.