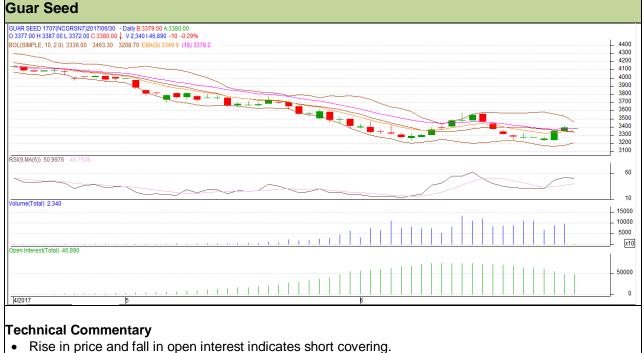

#### Commodity: Guar seed Contract: July

## Exchange: NCDEX Expiry: 20<sup>th</sup>July, 2017

- RSI is moving in neutral region.
- Prices closed above 9 and 18 days EMAs.

| Strategy: Buy                   |       |      |      |       |      |      |      |  |  |  |  |
|---------------------------------|-------|------|------|-------|------|------|------|--|--|--|--|
| Intraday Supports & Resistances |       |      | S1   | S2    | PCP  | R1   | R2   |  |  |  |  |
| Guar Seed                       | NCDEX | July | 3325 | 3305  | 3390 | 3460 | 3480 |  |  |  |  |
| Intraday Trade Call             |       |      | Call | Entry | T1   | T2   | SL   |  |  |  |  |
| Guar Seed                       | NCDEX | July | Buy  | 3375  | 3410 | 3435 | 3354 |  |  |  |  |

Do not carry forward the position until the next day.