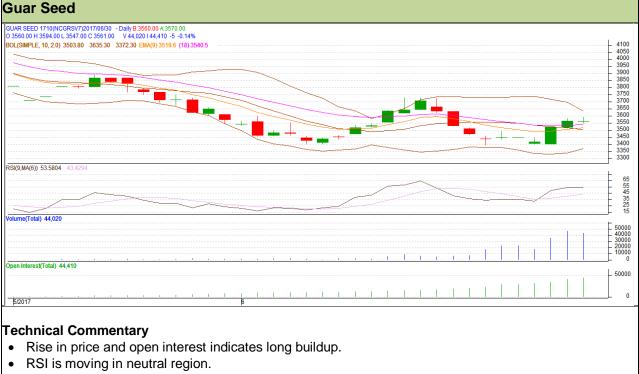

# Commodity: Guar seed

# Contract: October

## Exchange: NCDEX Expiry: 18<sup>th</sup> October, 2017

• Prices closed above 9 and 18 days EMAs.

#### Strategy:Buy Intraday Supports & Resistances **S1** PCP **R2 S**2 **R1** Guar Seed NCDEX 3500 3480 October 3561 3655 3675 Intraday Trade Call T1 Call **T2** SL Entry Guar Seed NCDEX October **Buy** 3555 3600 3630 3528

Do not carry forward the position until the next day.