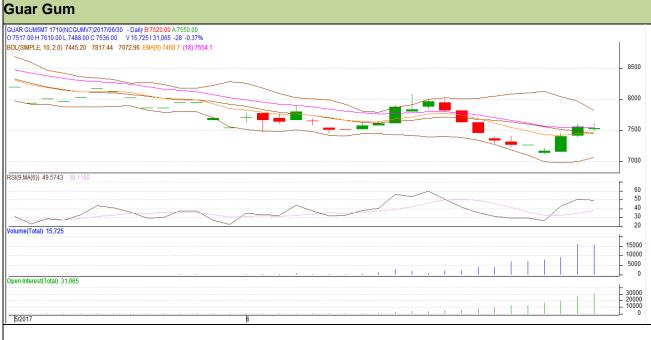

# Commodity: Guar Gum

# Contract: October

# Exchange: NCDEX Expiry: 18<sup>th</sup> October, 2017

#### Technical Commentary

- Rise in price and open interest indicates long buildup.
- RSI is moving in neutral region.
- Prices closed above 9 and 18 days EMA.

### Strategy:Buy

| Intraday Supports & Resistances |       |         | S1   | S2    | PCP  | R1   | R2   |
|---------------------------------|-------|---------|------|-------|------|------|------|
| Guar gum                        | NCDEX | October | 7455 | 7420  | 7536 | 7665 | 7695 |
| Intraday Trade Call             |       |         | Call | Entry | T1   | T2   | SL   |
| Guar gum                        | NCDEX | October | Buy  | 7525  | 7575 | 7620 | 7495 |

Do not carry forward the position until the next day.

Disclaimer The information and opinions contained in the document have been compiled from sources believed to be reliable. The company does not warrant its accuracy, completeness and correctness. Use of data and information contained in this report is at your own risk. This document is not, and should not be construed as, an offer to sell or solicitation to buy any commodities. This document may not be reproduced, distributed or published, in whole or in part, by any recipient hereof for any purpose without prior permission from the Company. IASL and its affiliates and/or their officers, directors and employees may have positions in any commodities mentioned in this document (or in any related investment) and may from time to time add to or dispose of any such commodities (or investment). Please see the detailed disclaimer at http://www.agriwatch.com/Disclaimer.asp© 2017 Indian Agribusiness Systems Pvt Ltd.