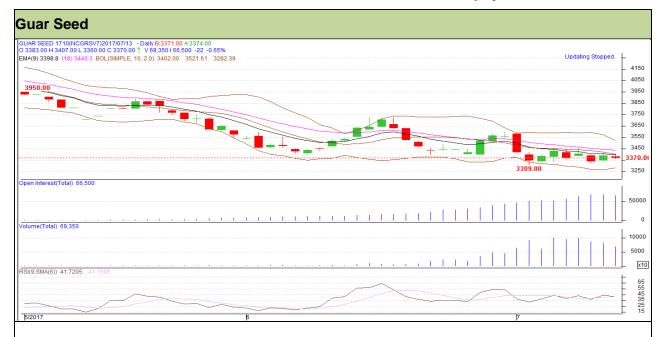

# Guar Daily Technical Report 14<sup>th</sup> July-2017

Commodity: Guar seed Contract: October

Exchange: NCDEX Expiry: 18<sup>th</sup> October, 2017

## **Technical Commentary**

- Fall in price and open interest indicates long liquidation.
- RSI is moving in neutral region.
- Prices closed below 9 and 18 days EMAs.

| Strategy: Sell                  |       |         |      |       |      |      |      |  |  |  |  |  |  |
|---------------------------------|-------|---------|------|-------|------|------|------|--|--|--|--|--|--|
| Intraday Supports & Resistances |       |         | S1   | S2    | PCP  | R1   | R2   |  |  |  |  |  |  |
| Guar Seed                       | NCDEX | October | 3305 | 3285  | 3370 | 3430 | 3450 |  |  |  |  |  |  |
| Intraday Trade Call             |       |         | Call | Entry | T1   | T2   | SL   |  |  |  |  |  |  |
| Guar Seed                       | NCDEX | October | Sell | 3385  | 3355 | 3330 | 3403 |  |  |  |  |  |  |

Do not carry forward the position until the next day.