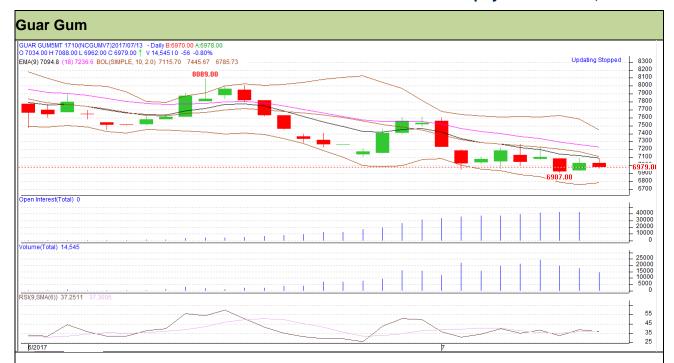

## Guar Daily Technical Report 14<sup>th</sup> July-2017

Commodity: Guar Gum Contract: October

Exchange: NCDEX Expiry: 18<sup>th</sup> October, 2017

#### Technical Commentary

- · Fall in price and open interest indicates long liquidation.
- RSI is moving in neutral region.
- Prices closed below 9 and 18 days EMA.

### Strategy: Sell

| Intraday Supports & Resistances |       |         | S1   | S2    | PCP  | R1   | R2   |
|---------------------------------|-------|---------|------|-------|------|------|------|
| Guar gum                        | NCDEX | October | 6855 | 6810  | 6979 | 7105 | 7155 |
| Intraday Trade Call             |       |         | Call | Entry | T1   | T2   | SL   |
| Guar gum                        | NCDEX | October | Sell | 6995  | 6945 | 6903 | 7025 |

Do not carry forward the position until the next day.