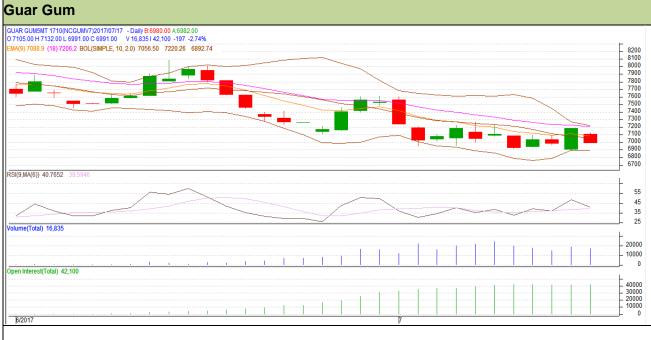

# Commodity: Guar Gum

# Contract: October

### Exchange: NCDEX Expiry: 18<sup>th</sup> October, 2017

#### **Technical Commentary**

- Fall in price and open interest indicates long liquidation.
- RSI is moving in neutral region.
- Prices closed below 9 and 18 days EMAs.

#### Strategy: Sell

| Intraday Supports & Resistances |       |         | S1   | S2    | PCP  | R1   | R2   |  |  |  |  |
|---------------------------------|-------|---------|------|-------|------|------|------|--|--|--|--|
| Guar gum                        | NCDEX | October | 6870 | 6835  | 6991 | 7095 | 7140 |  |  |  |  |
| Intraday Trade Call             |       |         | Call | Entry | T1   | T2   | SL   |  |  |  |  |
| Guar gum                        | NCDEX | October | Sell | 7010  | 6955 | 6910 | 7043 |  |  |  |  |

Do not carry forward the position until the next day.

Disclaimer The information and opinions contained in the document have been compiled from sources believed to be reliable. The company does not warrant its accuracy, completeness and correctness. Use of data and information contained in this report is at your own risk. This document is not, and should not be construed as, an offer to sell or solicitation to buy any commodities. This document may not be reproduced, distributed or published, in whole or in part, by any recipient hereof for any purpose without prior permission from the Company. IASL and its affiliates and/or their officers, directors and employees may have positions in any commodities mentioned in this document (or in any related investment) and may from time to time add to or dispose of any such commodities (or investment). Please see the detailed disclaimer at http://www.agriwatch.com/Disclaimer.asp© 2017 Indian Agribusiness Systems Pvt Ltd.