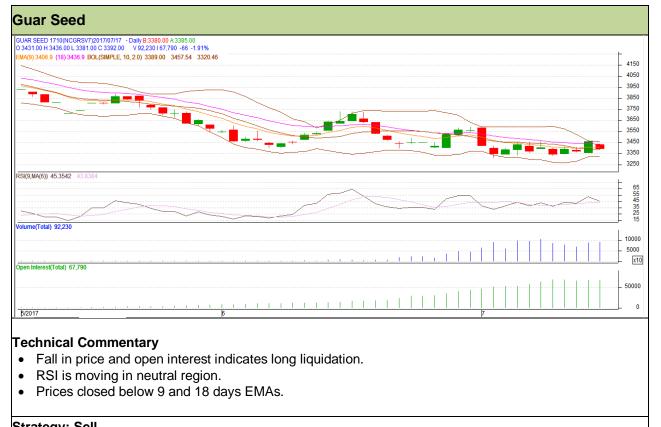

#### Commodity: Guar seed Contract: October

# Exchange: NCDEX Expiry: 18<sup>th</sup> October, 2017

| Strategy: Sell                  |       |         |      |       |      |      |      |  |  |  |  |
|---------------------------------|-------|---------|------|-------|------|------|------|--|--|--|--|
| Intraday Supports & Resistances |       |         | S1   | S2    | PCP  | R1   | R2   |  |  |  |  |
| Guar Seed                       | NCDEX | October | 3320 | 3295  | 3392 | 3465 | 3495 |  |  |  |  |
| Intraday Trade Call             |       |         | Call | Entry | T1   | T2   | SL   |  |  |  |  |
| Guar Seed                       | NCDEX | October | Sell | 3405  | 3375 | 3350 | 3423 |  |  |  |  |

Do not carry forward the position until the next day.

#### **Technical Commentary**

- Fall in price and open interest indicates long liquidation.
- RSI is moving in neutral region.
- Prices closed below 9 and 18 days EMAs.