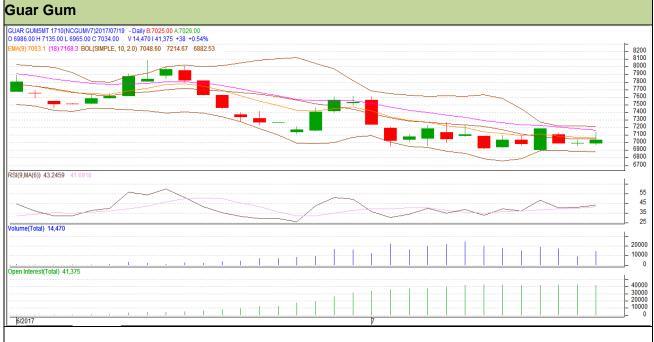

# Commodity: Guar Gum

### **Contract: October**

### Exchange: NCDEX Expiry: 18<sup>th</sup> October, 2017

#### **Technical Commentary**

- Rise in price and fall in open interest indicates short covering.
- RSI is moving in neutral region.
- Prices closed below 9 and 18 days EMAs.

| Strategy: Sell                  |       |         |       |      |      |      |      |  |  |  |  |
|---------------------------------|-------|---------|-------|------|------|------|------|--|--|--|--|
| Intraday Supports & Resistances |       |         | S1    | S2   | PCP  | R1   | R2   |  |  |  |  |
| Guar gum                        | NCDEX | October | 6875  | 6840 | 7034 | 7145 | 7180 |  |  |  |  |
| Intraday Trade Call             |       | Call    | Entry | T1   | T2   | SL   |      |  |  |  |  |
| Guar gum                        | NCDEX | October | Sell  | 7045 | 6970 | 6915 | 7090 |  |  |  |  |

Do not carry forward the position until the next day.

Disclaimer The information and opinions contained in the document have been compiled from sources believed to be reliable. The company does not warrant its accuracy, completeness and correctness. Use of data and information contained in this report is at your own risk. This document is not, and should not be construed as, an offer to sell or solicitation to buy any commodities. This document may not be reproduced, distributed or published, in whole or in part, by any recipient hereof for any purpose without prior permission from the Company. IASL and its affiliates and/or their officers, directors and employees may have positions in any commodities mentioned in this document (or in any related investment) and may from time to time add to or dispose of any such commodities (or investment). Please see the detailed disclaimer at http://www.agriwatch.com/Disclaimer.asp© 2017 Indian Agribusiness Systems Pvt Ltd.