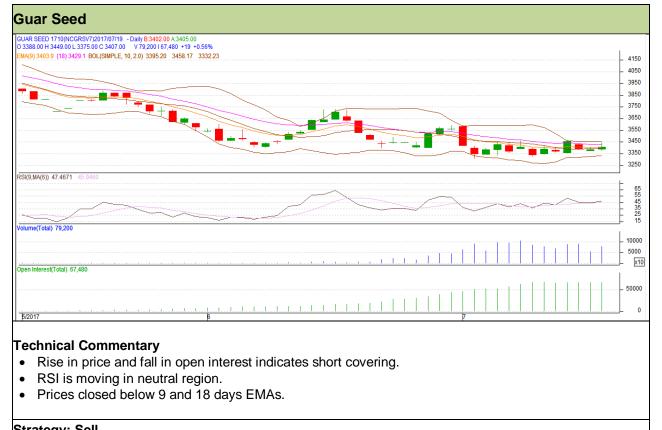

# Commodity: Guar seed

# Contract: October

## Exchange: NCDEX Expiry: 18<sup>th</sup> October, 2017

| Strategy: Sei                   |       |         |      |       |      |      |      |  |  |  |
|---------------------------------|-------|---------|------|-------|------|------|------|--|--|--|
| Intraday Supports & Resistances |       |         | S1   | S2    | PCP  | R1   | R2   |  |  |  |
| Guar Seed                       | NCDEX | October | 3325 | 3300  | 3407 | 3475 | 3495 |  |  |  |
| Intraday Trade Call             |       |         | Call | Entry | T1   | T2   | SL   |  |  |  |
| Guar Seed                       | NCDEX | October | Sell | 3420  | 3385 | 3360 | 3441 |  |  |  |

Do not carry forward the position until the next day.