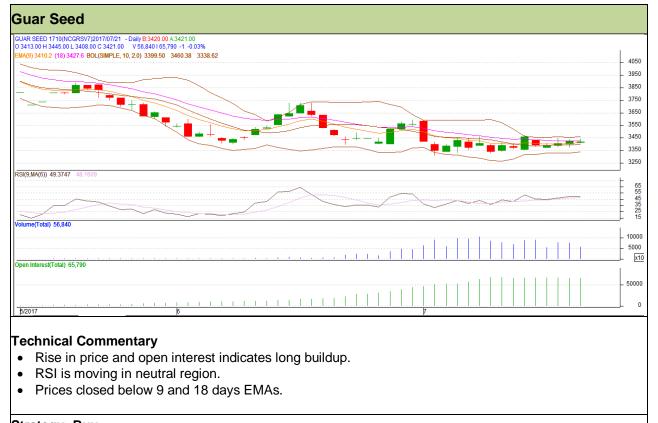

### Commodity: Guar seed Contract: October

## Exchange: NCDEX Expiry: 18<sup>th</sup> October, 2017

| Strategy: Buy                   |       |         |      |       |      |      |      |  |  |  |  |
|---------------------------------|-------|---------|------|-------|------|------|------|--|--|--|--|
| Intraday Supports & Resistances |       |         | S1   | S2    | PCP  | R1   | R2   |  |  |  |  |
| Guar Seed                       | NCDEX | October | 3375 | 3355  | 3421 | 3475 | 3490 |  |  |  |  |
| Intraday Trade Call             |       |         | Call | Entry | T1   | T2   | SL   |  |  |  |  |
| Guar Seed                       | NCDEX | October | Buy  | 3415  | 3438 | 3455 | 3402 |  |  |  |  |

Do not carry forward the position until the next day.