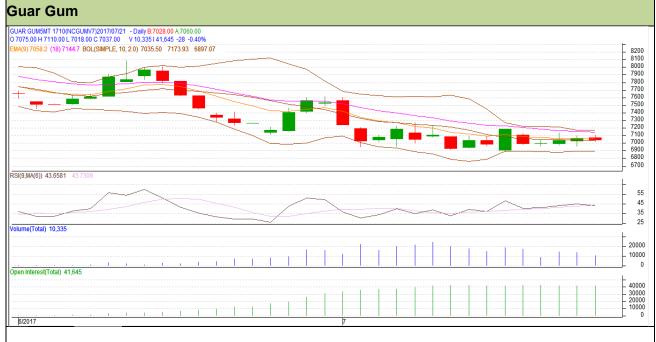

# Commodity: Guar Gum

## **Contract: October**

### Exchange: NCDEX Expiry: 18<sup>th</sup> October, 2017

### **Technical Commentary**

- Fall in price and rise in open interest indicates short buildup.
- RSI is moving in neutral region.
- Prices closed below 9 and 18 days EMAs.

### Strategy: Sell

| Intraday Supports & Resistances |       |         | S1   | S2    | РСР  | R1   | R2   |  |  |  |  |
|---------------------------------|-------|---------|------|-------|------|------|------|--|--|--|--|
| Guar gum                        | NCDEX | October | 6905 | 6865  | 7037 | 7120 | 7165 |  |  |  |  |
| Intraday Trade Call             |       |         | Call | Entry | T1   | T2   | SL   |  |  |  |  |
| Guar gum                        | NCDEX | October | Sell | 7045  | 6995 | 6955 | 7075 |  |  |  |  |

Do not carry forward the position until the next day.

Disclaimer The information and opinions contained in the document have been compiled from sources believed to be reliable. The company does not warrant its accuracy, completeness and correctness. Use of data and information contained in this report is at your own risk. This document is not, and should not be construed as, an offer to sell or solicitation to buy any commodities. This document may not be reproduced, distributed or published, in whole or in part, by any recipient hereof for any purpose without prior permission from the Company. IASL and its affiliates and/or their officers, directors and employees may have positions in any commodities mentioned in this document (or in any related investment) and may from time to time add to or dispose of any such commodities (or investment). Please see the detailed disclaimer at http://www.agriwatch.com/Disclaimer.asp© 2017 Indian Agribusiness Systems Pvt Ltd.