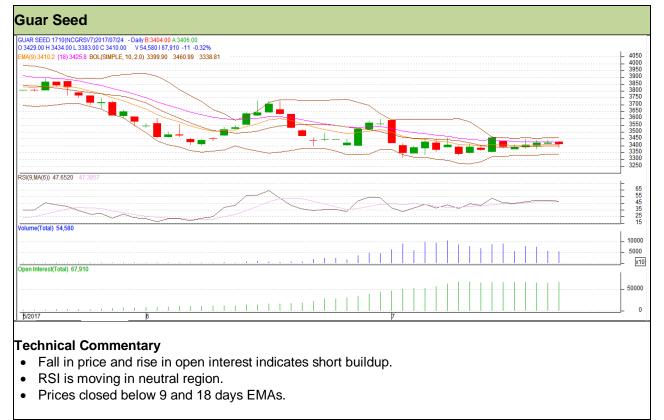

# Commodity: Guar seed

## Contract: October

### Exchange: NCDEX Expiry: 18<sup>th</sup> October, 2017

### Strategy: Sell

| Intraday Supports & Resistances |       |         | S1   | S2    | PCP  | R1   | R2   |  |  |  |  |
|---------------------------------|-------|---------|------|-------|------|------|------|--|--|--|--|
| Guar Seed                       | NCDEX | October | 3335 | 3315  | 3410 | 3475 | 3495 |  |  |  |  |
| Intraday Trade Call             |       |         | Call | Entry | T1   | T2   | SL   |  |  |  |  |
| Guar Seed                       | NCDEX | October | Sell | 3420  | 3385 | 3360 | 3441 |  |  |  |  |

Do not carry forward the position until the next day.

#### Technical Commentary

- Fall in price and rise in open interest indicates short buildup.
- RSI is moving in neutral region.
- Prices closed below 9 and 18 days EMAs.

| Strategy: Sell                  |       |         |      |       |      |      |      |  |  |  |  |  |
|---------------------------------|-------|---------|------|-------|------|------|------|--|--|--|--|--|
| Intraday Supports & Resistances |       |         | S1   | S2    | PCP  | R1   | R2   |  |  |  |  |  |
| Guar gum                        | NCDEX | October | 6860 | 6825  | 6993 | 7105 | 7145 |  |  |  |  |  |
| Intraday Trade Call             |       |         | Call | Entry | T1   | T2   | SL   |  |  |  |  |  |
| Guar gum                        | NCDEX | October | Sell | 7015  | 6945 | 6904 | 7057 |  |  |  |  |  |