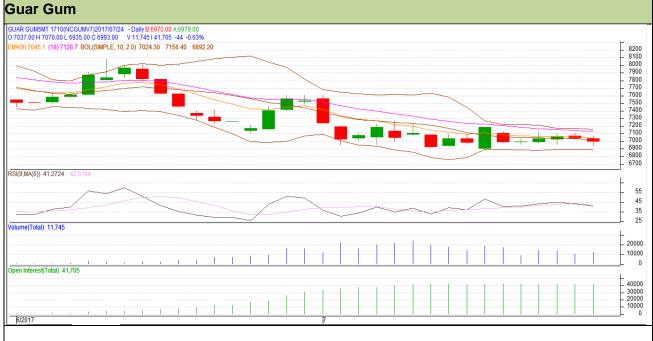

## Commodity: Guar Gum

## Contract: October

### Exchange: NCDEX Expiry: 18<sup>th</sup> October, 2017

#### Technical Commentary

- Fall in price and rise in open interest indicates short buildup.
- RSI is moving in neutral region.
- Prices closed below 9 and 18 days EMAs.

| Strategy: Sell                  |       |         |      |       |      |      |      |  |  |  |  |  |
|---------------------------------|-------|---------|------|-------|------|------|------|--|--|--|--|--|
| Intraday Supports & Resistances |       |         | S1   | S2    | PCP  | R1   | R2   |  |  |  |  |  |
| Guar gum                        | NCDEX | October | 6860 | 6825  | 6993 | 7105 | 7145 |  |  |  |  |  |
| Intraday Trade Call             |       |         | Call | Entry | T1   | T2   | SL   |  |  |  |  |  |
| Guar gum                        | NCDEX | October | Sell | 7015  | 6945 | 6904 | 7057 |  |  |  |  |  |

Do not carry forward the position until the next day.

Disclaimer The information and opinions contained in the document have been compiled from sources believed to be reliable. The company does not warrant its accuracy, completeness and correctness. Use of data and information contained in this report is at your own risk. This document is not, and should not be construed as, an offer to sell or solicitation to buy any commodities. This document may not be reproduced, distributed or published, in whole or in part, by any recipient hereof for any purpose without prior permission from the Company. IASL and its affiliates and/or their officers, directors and employees may have positions in any commodities mentioned in this document (or in any related investment) and may from time to time add to or dispose of any such commodities (or investment). Please see the detailed disclaimer at http://www.agriwatch.com/Disclaimer.asp© 2017 Indian Agribusiness Systems Pvt Ltd.