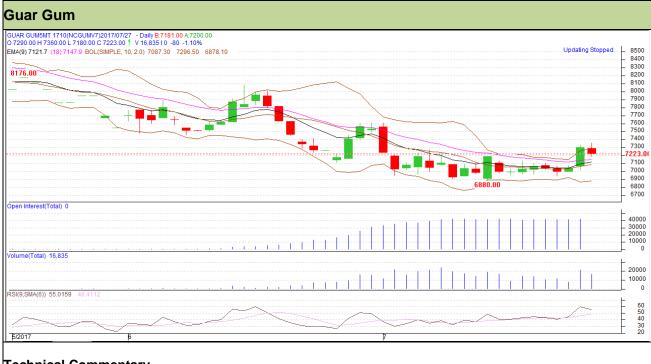

#### Commodity: Guar Gum Contract: October

### Exchange: NCDEX Expiry: 18<sup>th</sup> October, 2017

# Strategy: Buy

| Intraday Supports & Resistances |       |         | S1   | S2    | PCP  | R1   | R2   |  |  |  |  |
|---------------------------------|-------|---------|------|-------|------|------|------|--|--|--|--|
| Guar gum                        | NCDEX | October | 7105 | 7070  | 7223 | 7415 | 7460 |  |  |  |  |
| Intraday Trade Call             |       |         | Call | Entry | T1   | T2   | SL   |  |  |  |  |
| Guar gum                        | NCDEX | October | Buy  | 7205  | 7290 | 7355 | 7154 |  |  |  |  |

Do not carry forward the position until the next day.