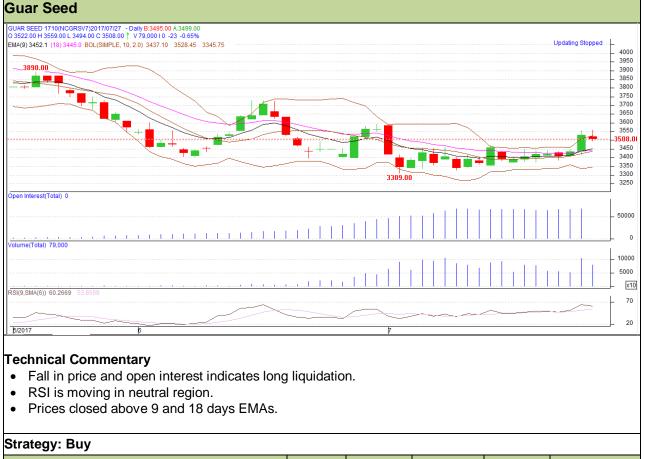

#### Commodity: Guar seed Contract: October

Do not carry forward the position until the next day.

# Technical Commentary

- Fall in price and open interest indicates long liquidation.
- RSI is moving in neutral region.
- Prices closed above 9 and 18 days EMAs.

# Strategy: Buy

| Intraday Supports & Resistances |       |         | S1   | S2    | PCP  | R1   | R2   |  |  |  |  |
|---------------------------------|-------|---------|------|-------|------|------|------|--|--|--|--|
| Guar gum                        | NCDEX | October | 7105 | 7070  | 7223 | 7415 | 7460 |  |  |  |  |
| Intraday Trade Call             |       |         | Call | Entry | T1   | T2   | SL   |  |  |  |  |
| Guar gum                        | NCDEX | October | Buy  | 7205  | 7290 | 7355 | 7154 |  |  |  |  |