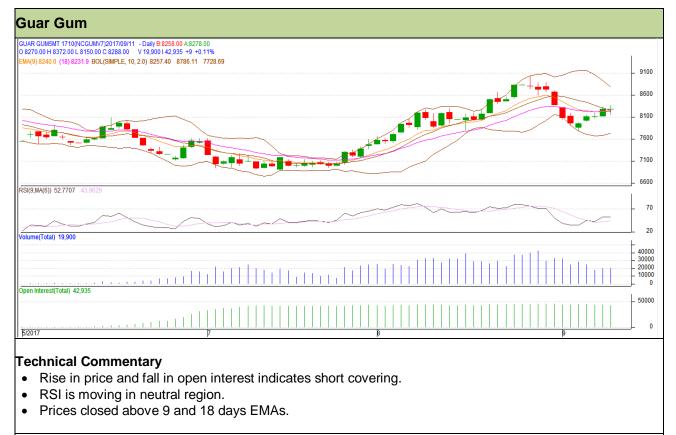

# **Commodity: Guar Gum**

## **Contract: October**

## Exchange: NCDEX Expiry: 18<sup>th</sup> October, 2017

## Strategy: Buy

| Intraday Supports & Resistances |         |                                               | S2                                    | РСР                                                | R1                                                                            | R2                                                                                         |
|---------------------------------|---------|-----------------------------------------------|---------------------------------------|----------------------------------------------------|-------------------------------------------------------------------------------|--------------------------------------------------------------------------------------------|
| NCDEX                           | October | 8095                                          | 8000                                  | 8288                                               | 8605                                                                          | 8670                                                                                       |
| Intraday Trade Call             |         |                                               | Entry                                 | T1                                                 | T2                                                                            | SL                                                                                         |
| NCDEX                           | October | Buy                                           | 8270                                  | 8405                                               | 8500                                                                          | 8189                                                                                       |
|                                 | NCDEX   | NCDEX October   NCDEX October   NCDEX October | NCDEXOctober8095IICallNCDEXOctoberBuy | NCDEXOctober80958000IICallEntryNCDEXOctoberBuy8270 | NCDEX October 8095 8000 8288   II Call Entry T1   NCDEX October Buy 8270 8405 | NCDEX October 8095 8000 8288 8605   II Call Entry T1 T2   NCDEX October Buy 8270 8405 8500 |

Do not carry forward the position until the next day.

Disclaimer The information and opinions contained in the document have been compiled from sources believed to be reliable. The company does not warrant its accuracy, completeness and correctness. Use of data and information contained in this report is at your own risk. This document is not, and should not be construed as, an offer to sell or solicitation to buy any commodities. This document may not be reproduced, distributed or published, in whole or in part, by any recipient hereof for any purpose without prior permission from the Company. IASL and its affiliates and/or their officers, directors and employees may have positions in any commodities mentioned in this document (or in any related investment) and may from time to time add to or dispose of any such commodities (or investment). Please see the detailed disclaimer at http://www.agriwatch.com/Disclaimer.asp© 2017 Indian Agribusiness Systems Pvt Ltd.