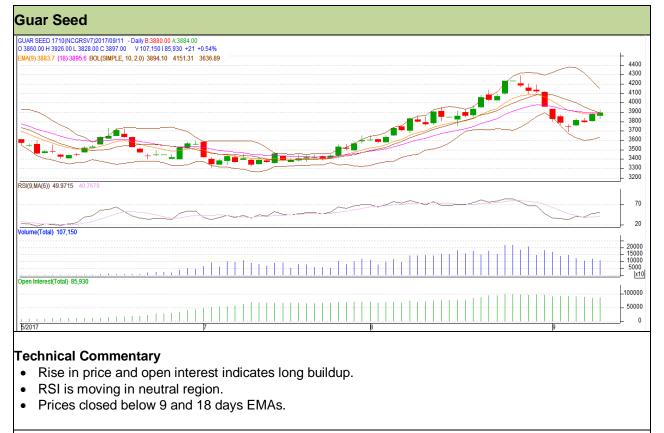

### Commodity: Guar seed Contract: October

# Exchange: NCDEX Expiry: 18<sup>th</sup> October, 2017

### Strategy: Buy

| Intraday Supports & Resistances |       |         | S1   | S2    | PCP  | R1   | R2   |
|---------------------------------|-------|---------|------|-------|------|------|------|
| Guar Seed                       | NCDEX | October | 3820 | 3800  | 3897 | 4005 | 4030 |
| Intraday Trade Call             |       |         | Call | Entry | T1   | T2   | SL   |
| Guar Seed                       | NCDEX | October | Buy  | 3880  | 3935 | 3970 | 3847 |

Do not carry forward the position until the next day.