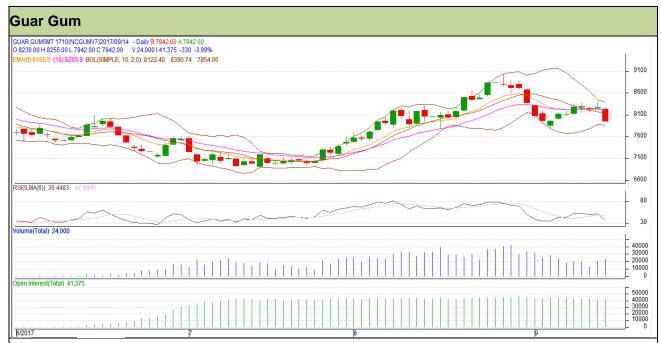

## Guar Daily Technical Report 15th September-2017

Commodity: Guar Gum Exchange: NCDEX Contract: October Expiry: 18<sup>th</sup> October, 2017

#### Technical Commentary

- Fall in price and open interest indicates long liquidation.
- RSI is moving in neutral region.
- Prices closed above 9 and 18 days EMAs.

|--|

| Intraday Support  | S1    | S2      | PCP  | R1   | R2   |      |      |
|-------------------|-------|---------|------|------|------|------|------|
| Guar gum          | NCDEX | October | 7605 | 7510 | 7942 | 8249 | 8365 |
| Intraday Trade Ca | Call  | Entry   | T1   | T2   | SL   |      |      |
| Guar gum          | NCDEX | October | Sell | 7960 | 7815 | 7720 | 8047 |

Do not carry forward the position until the next day.