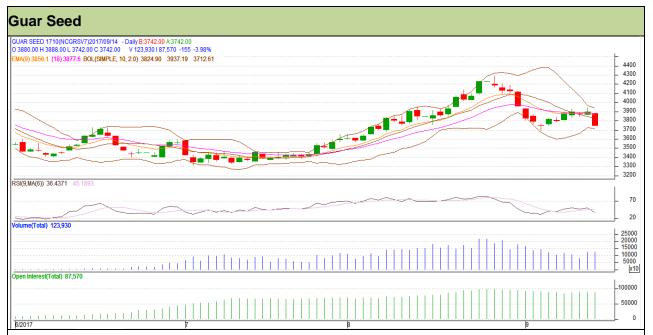

# Guar Daily Technical Report 15<sup>th</sup> September-2017

Commodity: Guar seed Exchange: NCDEX Contract: October Expiry: 18<sup>th</sup> October, 2017

### Technical Commentary

- Fall in price and open interest indicates long liquidation.
- RSI is moving in neutral region.
- Prices closed below 9 and 18 days EMAs.

| 24  |   | 2+ | ^ | ~ | ٠, | S | п |
|-----|---|----|---|---|----|---|---|
| JI. | ш | aι | ᆫ | u | v  | J | и |

| Intraday Support  | S1    | S2      | PCP  | R1   | R2   |      |      |
|-------------------|-------|---------|------|------|------|------|------|
| Guar Seed         | NCDEX | October | 3615 | 3580 | 3742 | 3835 | 3865 |
| Intraday Trade Ca | Call  | Entry   | T1   | T2   | SL   |      |      |
| Guar Seed         | NCDEX | October | Sell | 3760 | 3705 | 3660 | 3793 |

Do not carry forward the position until the next day.