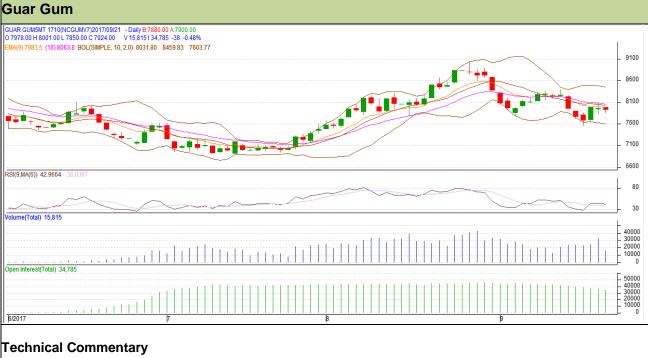

# Commodity: Guar Gum

#### Contract: October

## Exchange: NCDEX Expiry: 18<sup>th</sup> October, 2017

- Fall in price and open interest indicates long liquidation.
- RSI is moving in neutral region.
- Prices closed below 9 and 18 days EMAs.

#### Strategy: Sell

| Intraday Supports & Resistances |       |         | S1   | S2    | РСР  | R1   | R2   |  |  |  |  |
|---------------------------------|-------|---------|------|-------|------|------|------|--|--|--|--|
| Guar gum                        | NCDEX | October | 7610 | 7515  | 7924 | 8135 | 8220 |  |  |  |  |
| Intraday Trade Call             |       |         | Call | Entry | T1   | T2   | SL   |  |  |  |  |
| Guar gum                        | NCDEX | October | Sell | 7945  | 7816 | 7725 | 8022 |  |  |  |  |

Do not carry forward the position until the next day.

Disclaimer The information and opinions contained in the document have been compiled from sources believed to be reliable. The company does not warrant its accuracy, completeness and correctness. Use of data and information contained in this report is at your own risk. This document is not, and should not be construed as, an offer to sell or solicitation to buy any commodities. This document may not be reproduced, distributed or published, in whole or in part, by any recipient hereof for any purpose without prior permission from the Company. IASL and its affiliates and/or their officers, directors and employees may have positions in any commodities mentioned in this document (or in any related investment) and may from time to time add to or dispose of any such commodities (or investment). Please see the detailed disclaimer at http://www.agriwatch.com/Disclaimer.asp© 2017 Indian Agribusiness Systems Pvt Ltd.