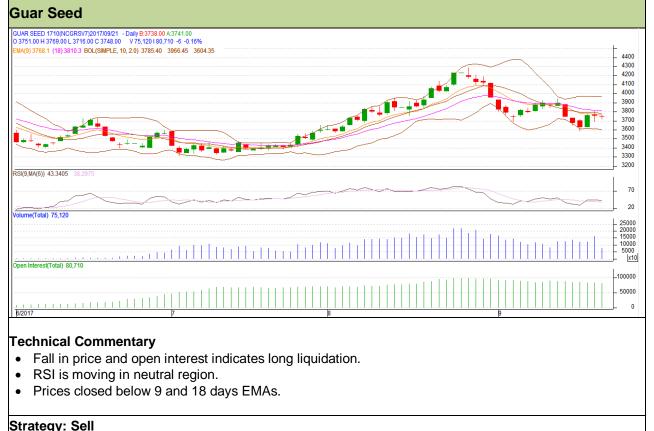

#### Commodity: Guar seed Contract: October

### Exchange: NCDEX Expiry: 18<sup>th</sup> October, 2017

| Intraday Supports & Resistances |       |         | S1   | S2    | PCP  | R1   | R2   |  |  |  |
|---------------------------------|-------|---------|------|-------|------|------|------|--|--|--|
| Guar Seed                       | NCDEX | October | 3635 | 3605  | 3748 | 3840 | 3875 |  |  |  |
| Intraday Trade Call             |       |         | Call | Entry | T1   | T2   | SL   |  |  |  |
| Guar Seed                       | NCDEX | October | Sell | 3760  | 3705 | 3670 | 3793 |  |  |  |

Do not carry forward the position until the next day.

## Exchange: NCDEX Expiry: 18<sup>th</sup> October, 2017

- Fall in price and open interest indicates long liquidation.
- RSI is moving in neutral region.
- Prices closed below 9 and 18 days EMAs.