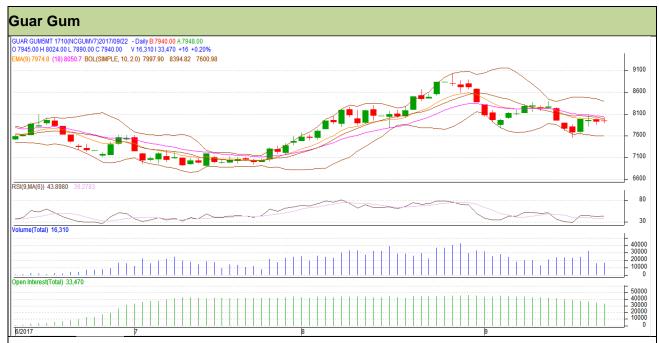

## **Guar Daily Technical Report** 25<sup>th</sup> **September-2017**

Commodity: Guar Gum Exchange: NCDEX Contract: October Expiry: 18<sup>th</sup> October, 2017

#### Technical Commentary

- Fall in price and open interest indicates long liquidation.
- RSI is moving in neutral region.
- Prices closed below 9 and 18 days EMAs.

### Strategy: Sell

| Intraday Supports & Resistances |       |         | S1   | S2    | PCP  | R1   | R2   |
|---------------------------------|-------|---------|------|-------|------|------|------|
| Guar gum                        | NCDEX | October | 7620 | 7525  | 7940 | 8145 | 8230 |
| Intraday Trade Call             |       |         | Call | Entry | T1   | T2   | SL   |
| Guar gum                        | NCDEX | October | Sell | 7955  | 7826 | 7735 | 8032 |

Do not carry forward the position until the next day.