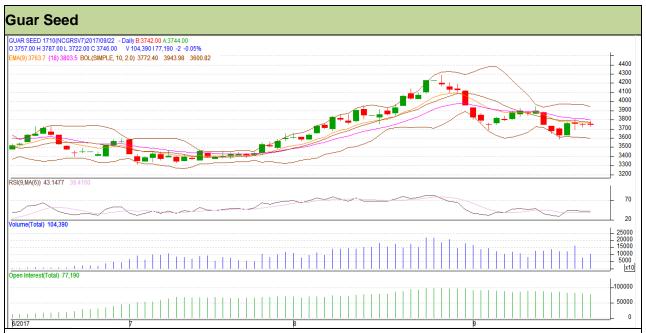

# Guar Daily Technical Report 25th September-2017

Commodity: Guar seed Exchange: NCDEX Contract: October Expiry: 18<sup>th</sup> October, 2017

### Technical Commentary

- Fall in price and open interest indicates long liquidation.
- RSI is moving in neutral region.
- Prices closed below 9 and 18 days EMAs.

| Strategy: Sel |
|---------------|
|---------------|

| Intraday Supports & Resistances |       |         | S1   | S2    | PCP  | R1   | R2   |
|---------------------------------|-------|---------|------|-------|------|------|------|
| Guar Seed                       | NCDEX | October | 3630 | 3600  | 3746 | 3835 | 3870 |
| Intraday Trade Call             |       |         | Call | Entry | T1   | T2   | SL   |
| Guar Seed                       | NCDEX | October | Sell | 3755  | 3700 | 3665 | 3788 |

Do not carry forward the position until the next day.