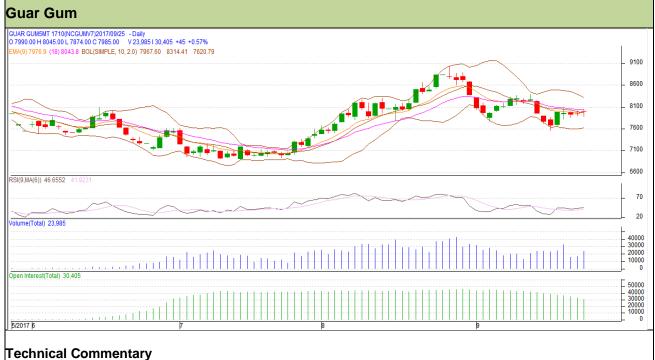

## **Commodity: Guar Gum**

## Contract: October

## Exchange: NCDEX Expiry: 18<sup>th</sup> October, 2017

- Fall in price and open interest indicates long liquidation.
- RSI is moving in neutral region.
- Prices closed below 9 and 18 days EMAs.

| Strategy: Sell                                       |       |         |      |       |      |      |      |  |  |  |  |
|------------------------------------------------------|-------|---------|------|-------|------|------|------|--|--|--|--|
| Intraday Supports & Resistances                      |       |         | S1   | S2    | PCP  | R1   | R2   |  |  |  |  |
| Guar gum                                             | NCDEX | October | 7660 | 7565  | 7985 | 8185 | 8270 |  |  |  |  |
| Intraday Trade Call                                  |       |         | Call | Entry | T1   | T2   | SL   |  |  |  |  |
| Guar gum                                             | NCDEX | October | Sell | 7995  | 7866 | 7775 | 8072 |  |  |  |  |
| Do not carry forward the position until the payt day |       |         |      |       |      |      |      |  |  |  |  |

Do not carry forward the position until the next day.

Disclaimer

The information and opinions contained in the document have been compiled from sources believed to be reliable. The company does not warrant its accuracy, completeness and correctness. Use of data and information contained in this report is at your own risk. This document is not, and should not be construed as, an offer to sell or solicitation to buy any commodities. This document may not be reproduced, distributed or published, in whole or in part, by any recipient hereof for any purpose without prior permission from the Company. IASL and its affiliates and/or their officers, directors and employees may have positions in any commodities mentioned in this document (or in any related investment) and may from time to time add to or dispose of any such commodities (or investment). Please see the detailed disclaimer at http://www.agriwatch.com/Disclaimer.asp© 2017 Indian Agribusiness Systems Pvt Ltd.