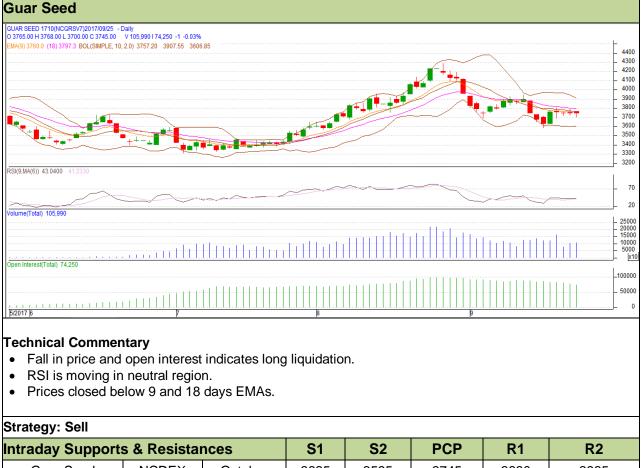

## Commodity: Guar seed Contract: October

Exchange: NCDEX Expiry: 18<sup>th</sup> October, 2017

| Guar Seed           | NCDEX | October | 3625 | 3595  | 3745 | 3830 | 3865 |
|---------------------|-------|---------|------|-------|------|------|------|
| Intraday Trade Call |       |         | Call | Entry | T1   | T2   | SL   |
| Guar Seed           | NCDEX | October | Sell | 3750  | 3695 | 3660 | 3783 |

Do not carry forward the position until the next day.