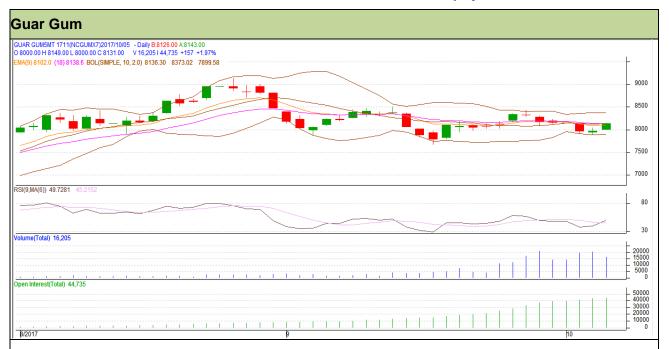

## Guar Daily Technical Report 06th October-2017

Commodity: Guar Gum Contract: November

Exchange: NCDEX Expiry: 20<sup>th</sup> November, 2017

#### Technical Commentary

- Rise in price and open interest indicates long buildup.
- RSI is moving in neutral region.
- Prices closed below 9 and 18 days EMAs.

### Strategy: Buy

| Intraday Supports & Resistances |       |          | S1   | S2    | PCP  | R1   | R2   |
|---------------------------------|-------|----------|------|-------|------|------|------|
| Guar gum NCDEX                  |       | November | 7945 | 7850  | 8131 | 8395 | 8480 |
| Intraday Trade Call             |       |          | Call | Entry | T1   | T2   | SL   |
| Guar gum                        | NCDEX | November | Buy  | 8115  | 8220 | 8295 | 8052 |

Do not carry forward the position until the next day.