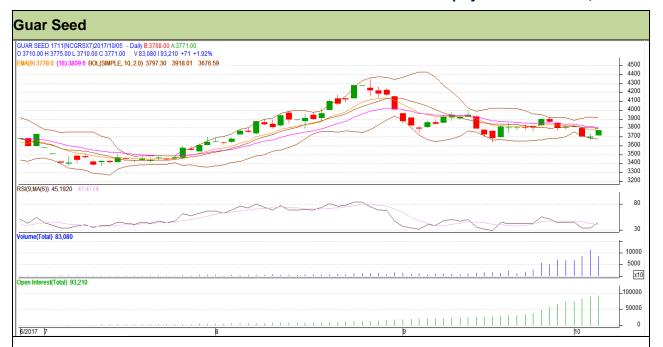

# Guar Daily Technical Report 06<sup>th</sup> October-2017

Commodity: Guar seed Contract: November

Exchange: NCDEX Expiry: 20<sup>th</sup> November, 2017

### **Technical Commentary**

- Rise in price and open interest indicates long buildup.
- RSI is moving in neutral region.
- Prices closed below 9 and 18 days EMAs.

| St | ra | te | q١ | <b>/</b> : | Ві | uγ |
|----|----|----|----|------------|----|----|
|    |    |    |    |            |    |    |

| Intraday Supports & Resistances |       |          | S1   | S2    | PCP  | R1   | R2   |
|---------------------------------|-------|----------|------|-------|------|------|------|
| Guar Seed                       | NCDEX | November | 3705 | 3685  | 3771 | 3885 | 3910 |
| Intraday Trade Call             |       |          | Call | Entry | T1   | T2   | SL   |
| Guar Seed                       | NCDEX | November | Buy  | 3760  | 3805 | 3845 | 3733 |

Do not carry forward the position until the next day.