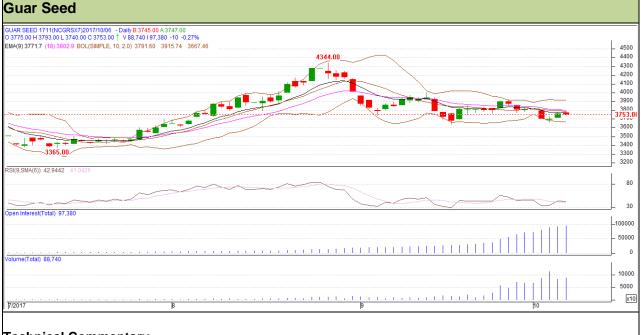

# Commodity: Guar seed

## Contract: November

## Exchange: NCDEX Expiry: 20<sup>th</sup> November, 2017

### Technical Commentary

- Fall in price and rise in open interest indicates short buildup.
- RSI is moving in neutral region.
- Prices closed below 9 and 18 days EMAs.

### Strategy: Sell

| Intraday Supports & Resistances |       |          | S1   | S2    | PCP  | R1   | R2   |  |  |  |  |
|---------------------------------|-------|----------|------|-------|------|------|------|--|--|--|--|
| Guar Seed                       | NCDEX | November | 3665 | 3640  | 3753 | 3830 | 3855 |  |  |  |  |
| Intraday Trade Call             |       |          | Call | Entry | T1   | T2   | SL   |  |  |  |  |
| Guar Seed                       | NCDEX | November | Sell | 3765  | 3720 | 3695 | 3792 |  |  |  |  |

Do not carry forward the position until the next day.