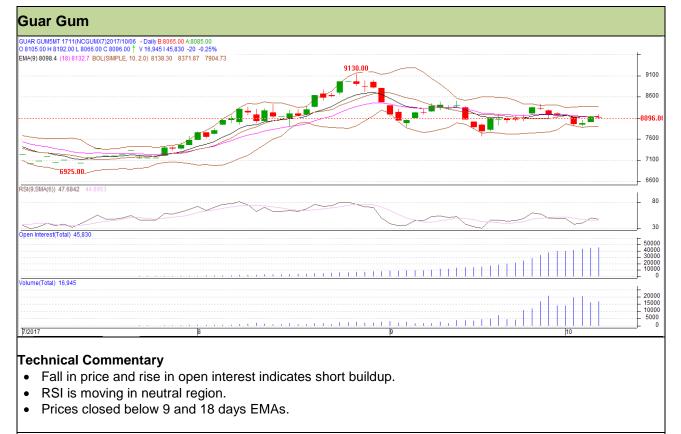

## Commodity: Guar Gum

## Contract: November

### Exchange: NCDEX Expiry: 20<sup>th</sup> November, 2017

### Technical Commentary

- Fall in price and rise in open interest indicates short buildup.
- RSI is moving in neutral region.
- Prices closed below 9 and 18 days EMAs.

#### Strategy: Sell

| Intraday Supports & Resistances |       |          | S1   | S2    | PCP  | R1   | R2   |  |  |  |  |
|---------------------------------|-------|----------|------|-------|------|------|------|--|--|--|--|
| Guar gum                        | NCDEX | November | 7815 | 7720  | 8096 | 8290 | 8385 |  |  |  |  |
| Intraday Trade Call             |       |          | Call | Entry | T1   | T2   | SL   |  |  |  |  |
| Guar gum                        | NCDEX | November | Sell | 8110  | 8005 | 7920 | 8173 |  |  |  |  |

Do not carry forward the position until the next day.

Disclaimer The information and opinions contained in the document have been compiled from sources believed to be reliable. The company does not warrant its accuracy, completeness and correctness. Use of data and information contained in this report is at your own risk. This document is not, and should not be construed as, an offer to sell or solicitation to buy any commodities. This document may not be reproduced, distributed or published, in whole or in part, by any recipient hereof for any purpose without prior permission from the Company. IASL and its affiliates and/or their officers, directors and employees may have positions in any commodities mentioned in this document (or in any related investment) and may from time to time add to or dispose of any such commodities (or investment). Please see the detailed disclaimer at http://www.agriwatch.com/Disclaimer.asp© 2017 Indian Agribusiness Systems Pvt Ltd.