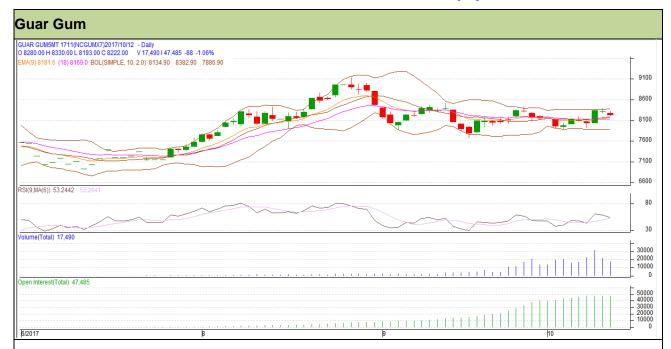

## Guar Daily Technical Report 13th October-2017

Commodity: Guar Gum
Contract: November

Exchange: NCDEX Expiry: 20<sup>th</sup> November, 2017

#### Technical Commentary

- Fall in price and open interest indicates long liquidation.
- RSI is moving in neutral region.
- Prices closed above 9 and 18 days EMAs.

### Strategy: Sell

| Intraday Supports & Resistances |       |          | S1   | S2    | PCP  | R1   | R2   |
|---------------------------------|-------|----------|------|-------|------|------|------|
| Guar gum                        | NCDEX | November | 7930 | 7840  | 8222 | 8395 | 8485 |
| Intraday Trade Call             |       |          | Call | Entry | T1   | T2   | SL   |
| Guar gum                        | NCDEX | November | Sell | 8230  | 8125 | 8035 | 8293 |

Do not carry forward the position until the next day.