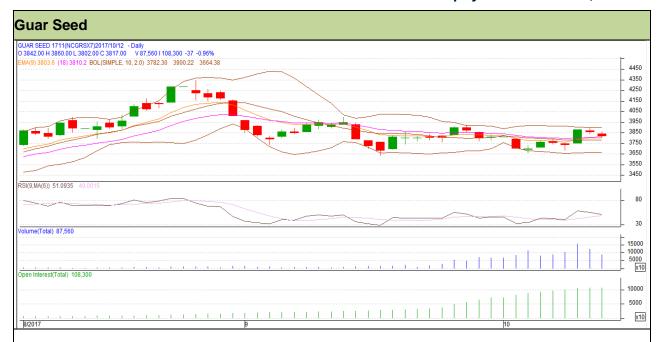

# Guar Daily Technical Report 13th October-2017

Commodity: Guar seed Contract: November

Exchange: NCDEX Expiry: 20<sup>th</sup> November, 2017

## Technical Commentary

- Fall in price and open interest indicates long liquidation.
- RSI is moving in neutral region.
- Prices closed above 9 and 18 days EMAs.

| Strategy: Sell                  |       |          |      |       |      |      |      |  |  |  |  |  |  |
|---------------------------------|-------|----------|------|-------|------|------|------|--|--|--|--|--|--|
| Intraday Supports & Resistances |       |          | S1   | S2    | PCP  | R1   | R2   |  |  |  |  |  |  |
| Guar Seed                       | NCDEX | November | 3715 | 3695  | 3817 | 3885 | 3910 |  |  |  |  |  |  |
| Intraday Trade Call             |       |          | Call | Entry | T1   | T2   | SL   |  |  |  |  |  |  |
| Guar Seed                       | NCDEX | November | Sell | 3820  | 3775 | 3740 | 3847 |  |  |  |  |  |  |

Do not carry forward the position until the next day.