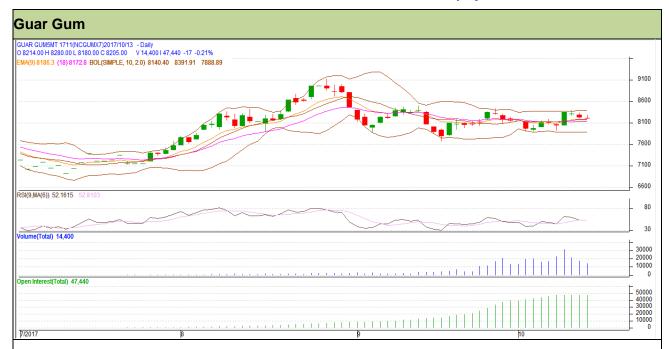

## Guar Daily Technical Report 16th October-2017

Commodity: Guar Gum Contract: November

Exchange: NCDEX Expiry: 20<sup>th</sup> November, 2017

#### Technical Commentary

- Fall in price and open interest indicates long liquidation.
- RSI is moving in neutral region.
- Prices closed above 9 and 18 days EMAs.

| Q+  | ra | tο | a١ | ,- | Se | П |
|-----|----|----|----|----|----|---|
| IJι | ıa | LE | u١ | Ι. | JE | и |

| Intraday Supports & Resistances |       |          | S1   | S2    | PCP  | R1   | R2   |
|---------------------------------|-------|----------|------|-------|------|------|------|
| Guar gum                        | NCDEX | November | 7920 | 7830  | 8205 | 8385 | 8475 |
| Intraday Trade Call             |       |          | Call | Entry | T1   | T2   | SL   |
| Guar gum                        | NCDEX | November | Sell | 8220  | 8115 | 8025 | 8283 |

Do not carry forward the position until the next day.