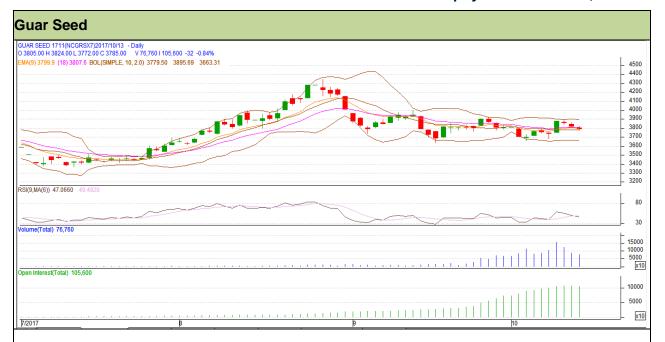

# Guar Daily Technical Report 16th October-2017

Commodity: Guar seed Contract: November

Exchange: NCDEX Expiry: 20<sup>th</sup> November, 2017

## Technical Commentary

- Fall in price and open interest indicates long liquidation.
- RSI is moving in neutral region.
- Prices closed below 9 and 18 days EMAs.

| Strategy: Sell                  |                  |          |      |       |      |      |      |  |  |
|---------------------------------|------------------|----------|------|-------|------|------|------|--|--|
| Intraday Supports & Resistances |                  | S1       | S2   | PCP   | R1   | R2   |      |  |  |
| Guar Seed                       | NCDEX            | November | 3690 | 3670  | 3785 | 3860 | 3885 |  |  |
| Intraday Trade Ca               | raday Trade Call |          | Call | Entry | T1   | T2   | SL   |  |  |
| Guar Seed                       | NCDEX            | November | Sell | 3795  | 3750 | 3715 | 3822 |  |  |

Do not carry forward the position until the next day.