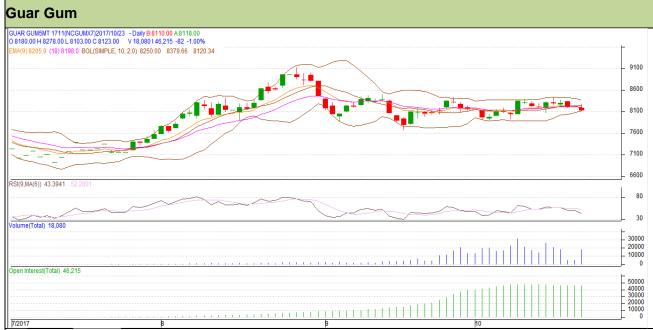

## Guar Daily Technical Report 24th October-2017

Commodity: Guar Gum
Contract: November

Exchange: NCDEX Expiry: 20<sup>th</sup> November, 2017

### Technical Commentary

- Fall in price and open interest indicates long liquidation.
- RSI is moving in neutral region.
- Prices closed below 9 and 18 days EMAs.

| $\sim$ |    | 4- |    |    | S | _ 11 |
|--------|----|----|----|----|---|------|
| •т     | ra | ТΩ | n١ | ,- | - | ΔШ   |
| J.     | ıa |    | ч  |    | • | _    |

| Intraday Supports & Resistances |       |          | S1   | S2      | PCP   | R1   | R2   |
|---------------------------------|-------|----------|------|---------|-------|------|------|
| Guar gum                        | NCDEX | November | 7840 | 7755    | 8123  | 8310 | 8405 |
| Intraday Trade Call             |       |          | Call | Entry   | T1    | T2   | SL   |
| intraday Trade Ca               | ali   |          | Can  | Liiti y | • •   | 12   | 0_   |
| Guar gum                        | NCDEX | T        | Sell | 8135    | • • • | 12   | 819  |

Do not carry forward the position until the next day.