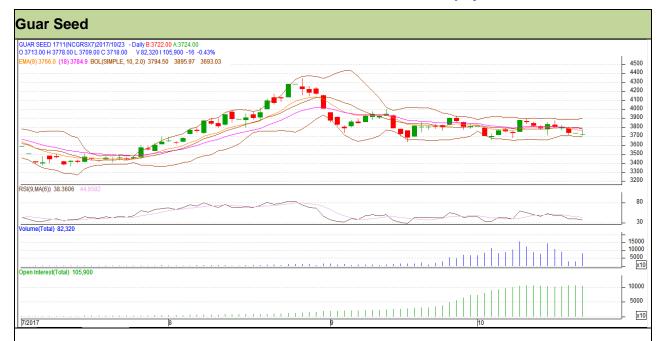

# Guar Daily Technical Report 24th October-2017

Commodity: Guar seed Contract: November

Exchange: NCDEX Expiry: 20<sup>th</sup> November, 2017

## Technical Commentary

- Rise in price and fall in open interest indicates short covering.
- RSI is moving in neutral region.
- Prices closed below 9 and 18 days EMAs.

| Strategy: Sell                  |       |          |      |       |      |      |      |  |
|---------------------------------|-------|----------|------|-------|------|------|------|--|
| Intraday Supports & Resistances |       |          | S1   | S2    | PCP  | R1   | R2   |  |
| Guar Seed                       | NCDEX | November | 3615 | 3590  | 3718 | 3785 | 3820 |  |
| Intraday Trade Call             |       |          | Call | Entry | T1   | T2   | SL   |  |
| Guar Seed                       | NCDEX | November | Sell | 3725  | 3685 | 3650 | 3749 |  |

Do not carry forward the position until the next day.