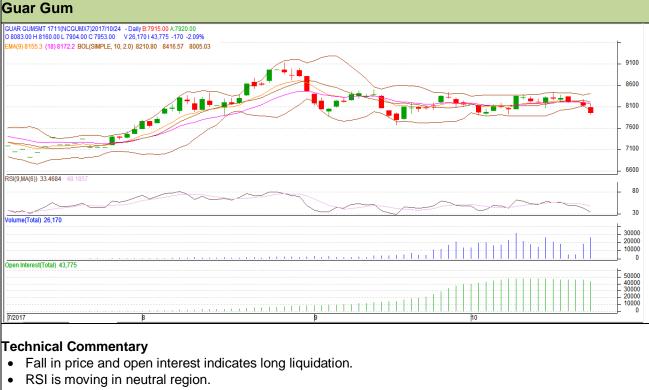

## **Commodity: Guar Gum**

### **Contract:** November

### Exchange: NCDEX Expiry: 20<sup>th</sup> November, 2017

• Prices closed below 9 and 18 days EMAs.

#### Strategy: Sell

| Intraday Supports & Resistances |          |                                  | S2                                        | РСР                                                    | R1                                                                                                                                                                                        | R2                                                                                                                                                                                                                             |  |  |  |  |  |
|---------------------------------|----------|----------------------------------|-------------------------------------------|--------------------------------------------------------|-------------------------------------------------------------------------------------------------------------------------------------------------------------------------------------------|--------------------------------------------------------------------------------------------------------------------------------------------------------------------------------------------------------------------------------|--|--|--|--|--|
| NCDEX                           | November | 7760                             | 7670                                      | 7953                                                   | 8145                                                                                                                                                                                      | 8240                                                                                                                                                                                                                           |  |  |  |  |  |
| Intraday Trade Call             |          |                                  | Entry                                     | T1                                                     | T2                                                                                                                                                                                        | SL                                                                                                                                                                                                                             |  |  |  |  |  |
| NCDEX                           | November | Sell                             | 7970                                      | 7865                                                   | 7775                                                                                                                                                                                      | 8033                                                                                                                                                                                                                           |  |  |  |  |  |
|                                 |          | NCDEX November II NCDEX November | NCDEXNovember7760IIICallNCDEXNovemberSell | NCDEXNovember77607670IIICallEntryNCDEXNovemberSell7970 | NCDEX         November         7760         7670         7953           III         Call         Entry         T1           NCDEX         November         Sell         7970         7865 | NCDEX         November         7760         7670         7953         8145           III         Call         Entry         T1         T2           NCDEX         November         Sell         7970         7865         7775 |  |  |  |  |  |

Do not carry forward the position until the next day.

Disclaimer The information and opinions contained in the document have been compiled from sources believed to be reliable. The company does not warrant its accuracy, completeness and correctness. Use of data and information contained in this report is at your own risk. This document is not, and should not be construed as, an offer to sell or solicitation to buy any commodities. This document may not be reproduced, distributed or published, in whole or in part, by any recipient hereof for any purpose without prior permission from the Company. IASL and its affiliates and/or their officers, directors and employees may have positions in any commodities mentioned in this document (or in any related investment) and may from time to time add to or dispose of any such commodities (or investment). Please see the detailed disclaimer at http://www.agriwatch.com/Disclaimer.asp© 2017 Indian Agribusiness Systems Pvt Ltd.