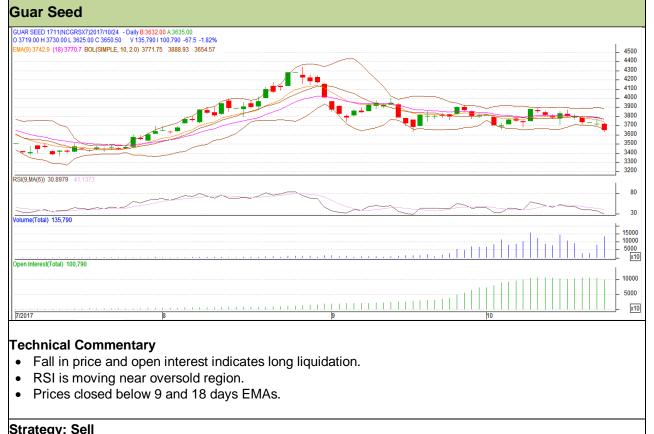

# Commodity: Guar seed

### **Contract:** November

### Exchange: NCDEX Expiry: 20<sup>th</sup> November, 2017

| Intraday Supports & Resistances |       |          | S1   | S2    | РСР    | R1   | R2   |  |  |  |  |
|---------------------------------|-------|----------|------|-------|--------|------|------|--|--|--|--|
| Guar Seed                       | NCDEX | November | 3550 | 3525  | 3650.5 | 3745 | 3780 |  |  |  |  |
| Intraday Trade Call             |       |          | Call | Entry | T1     | T2   | SL   |  |  |  |  |
| Guar Seed                       | NCDEX | November | Sell | 3660  | 3615   | 3585 | 3687 |  |  |  |  |

Do not carry forward the position until the next day.