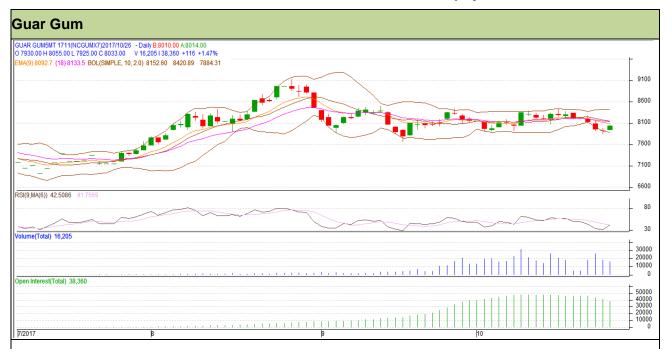

### Guar Daily Technical Report 27th October-2017

Commodity: Guar Gum
Contract: November

Exchange: NCDEX Expiry: 20<sup>th</sup> November, 2017

### Technical Commentary

- Fall in price and open interest indicates long liquidation.
- RSI is moving in neutral region.
- Prices closed below 9 and 18 days EMAs.

### Strategy: Buy

| Intraday Supports & Resistances |       |          | S1        | S2    | PCP  | R1   | R2   |
|---------------------------------|-------|----------|-----------|-------|------|------|------|
| Guar gum                        | NCDEX | November | 7855 7760 |       | 8033 | 8310 | 8400 |
| Intraday Trade Call             |       |          | Call      | Entry | T1   | T2   | SL   |
| Guar gum                        | NCDEX | November | Buy       | 8025  | 8120 | 8205 | 7968 |

Do not carry forward the position until the next day.