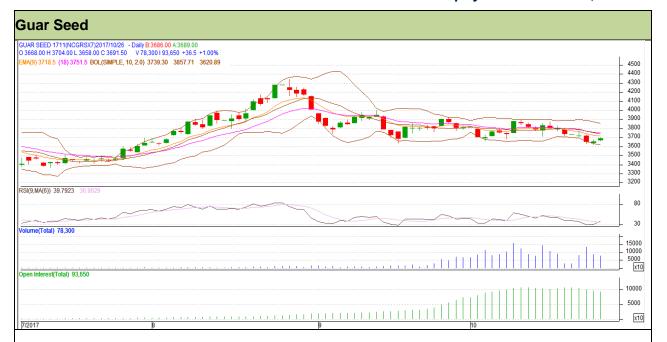

# Guar Daily Technical Report 27th October-2017

Commodity: Guar seed Contract: November

Exchange: NCDEX Expiry: 20<sup>th</sup> November, 2017

# Technical Commentary

- Rise in price and fall in open interest indicates short covering.
- RSI is moving near neutral region.
- Prices closed below 9 and 18 days EMAs.

| Strategy: Buy                   |       |          |      |       |        |      |      |  |  |  |  |  |
|---------------------------------|-------|----------|------|-------|--------|------|------|--|--|--|--|--|
| Intraday Supports & Resistances |       | S1       | S2   | PCP   | R1     | R2   |      |  |  |  |  |  |
| Guar Seed                       | NCDEX | November | 3620 | 3595  | 3691.5 | 3795 | 3820 |  |  |  |  |  |
| Intraday Trade Call             |       |          | Call | Entry | T1     | T2   | SL   |  |  |  |  |  |
| Guar Seed                       | NCDEX | November | Buy  | 3685  | 3730   | 3760 | 3658 |  |  |  |  |  |

Do not carry forward the position until the next day.