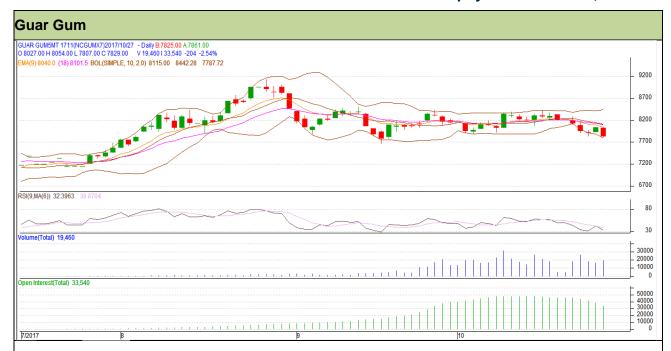

## Guar Daily Technical Report 30th October-2017

Commodity: Guar Gum Contract: November

Exchange: NCDEX Expiry: 20<sup>th</sup> November, 2017

#### Technical Commentary

- Fall in price and open interest indicates long liquidation.
- RSI is moving in neutral region.
- Prices closed below 9 and 18 days EMAs.

| Q+  | ra | tο | a١ | ,- | Se | П |
|-----|----|----|----|----|----|---|
| IJι | ıa | LE | u١ | Ι. | JE | и |

| Intraday Supports & Resistances |       |          | S1   | S2    | PCP  | R1   | R2   |
|---------------------------------|-------|----------|------|-------|------|------|------|
| Guar gum                        | NCDEX | November | 7575 | 7510  | 7829 | 8010 | 8105 |
| Intraday Trade Ca               | all   |          | Call | Entry | T1   | T2   | SL   |
| Guar gum                        | NCDEX | November | Sell | 7840  | 7735 | 7645 | 7903 |

Do not carry forward the position until the next day.