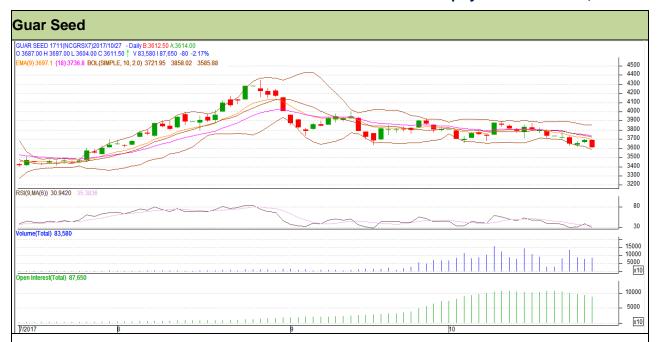

# Guar Daily Technical Report 30th October-2017

Commodity: Guar seed Contract: November

Exchange: NCDEX Expiry: 20<sup>th</sup> November, 2017

### Technical Commentary

- Fall in price and open interest indicates long liquidation.
- RSI is moving in oversold region.
- Prices closed below 9 and 18 days EMAs.

Strategy: Sell

| Intraday Supports & Resistances |       |          | S1   | S2    | PCP    | R1   | R2   |
|---------------------------------|-------|----------|------|-------|--------|------|------|
| Guar Seed                       | NCDEX | November | 3510 | 3485  | 3611.5 | 3695 | 3730 |
| Intraday Trade Call             |       |          | Call | Entry | T1     | T2   | SL   |
| Guar Seed                       | NCDEX | November | Sell | 3625  | 3580   | 3545 | 3652 |

Do not carry forward the position until the next day.