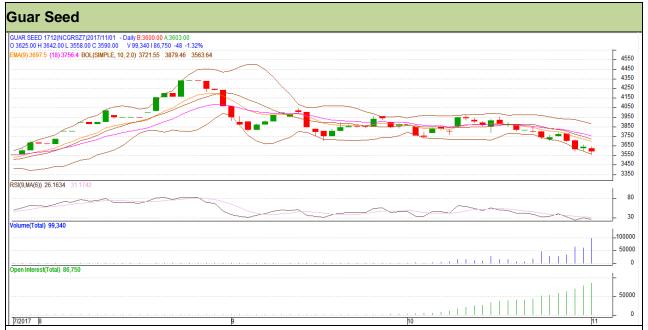

# Guar Daily Technical Report 02<sup>nd</sup> November-2017

Commodity: Guar seed Contract: December

Exchange: NCDEX Expiry: 20<sup>th</sup> December, 2017

### Technical Commentary

- Fall in price and rise in open interest indicates short buildup.
- RSI is moving in oversold region.
- Prices closed below 9 and 18 days EMAs.

Strategy: Buy

| Intraday Supports & Resistances |       |          | S1   | S2    | PCP  | R1   | R2   |
|---------------------------------|-------|----------|------|-------|------|------|------|
| Guar Seed                       | NCDEX | December | 3515 | 3490  | 3590 | 3710 | 3735 |
| Intraday Trade Call             |       |          | Call | Entry | T1   | T2   | SL   |
| Guar Seed                       | NCDEX | December | Buy  | 3580  | 3635 | 3675 | 3547 |

Do not carry forward the position until the next day.