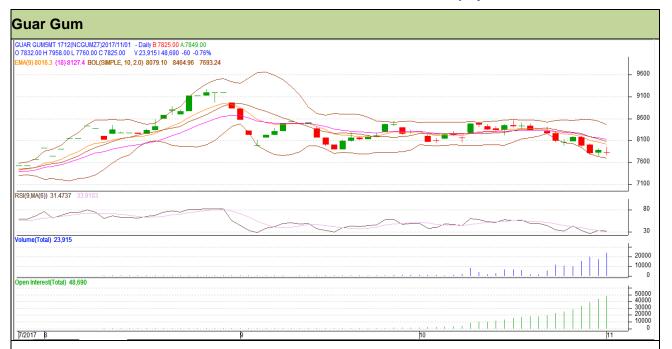

## Guar Daily Technical Report 02<sup>nd</sup> November-2017

Commodity: Guar Gum Contract: December

Exchange: NCDEX Expiry: 20<sup>th</sup> December, 2017

### Technical Commentary

- Fall in price and rise in open interest indicates short buildup.
- RSI is moving in neutral region.
- Prices closed below 9 and 18 days EMAs.

| Sti | rat | Θ | a٧ | <b>,</b> - | Rı | IV |
|-----|-----|---|----|------------|----|----|
|     |     |   |    |            |    |    |

| Intraday Supports & Resistances |       | S1       | S2   | PCP   | R1   | R2   |      |
|---------------------------------|-------|----------|------|-------|------|------|------|
| Guar gum                        | NCDEX | December | 7650 | 7565  | 7825 | 8105 | 8190 |
| Intraday Trade Ca               | all   |          | Call | Entry | T1   | T2   | SL   |
| Guar gum                        | NCDEX | December | Buy  | 7810  | 7915 | 8010 | 7747 |

Do not carry forward the position until the next day.