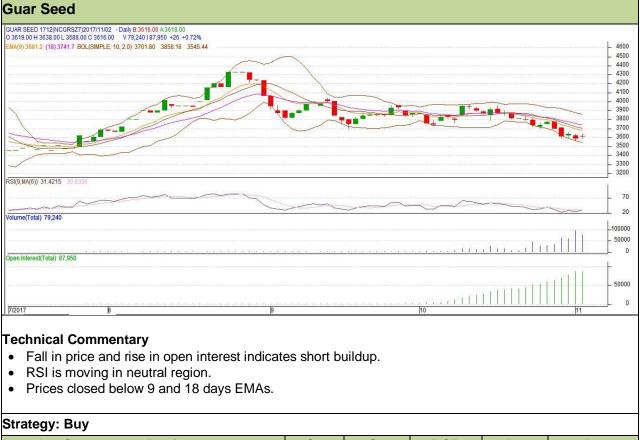

#### Commodity: Guar seed Contract: December

## Exchange: NCDEX Expiry: 20<sup>th</sup> December, 2017

| Intraday Supports & Resistances |       |          | S1   | S2    | PCP  | R1   | R2   |
|---------------------------------|-------|----------|------|-------|------|------|------|
| Guar Seed                       | NCDEX | December | 3545 | 3520  | 3616 | 3740 | 3765 |
| Intraday Trade Call             |       |          | Call | Entry | T1   | T2   | SL   |
| Guar Seed                       | NCDEX | December | Buy  | 3610  | 3665 | 3705 | 3577 |

Do not carry forward the position until the next day.