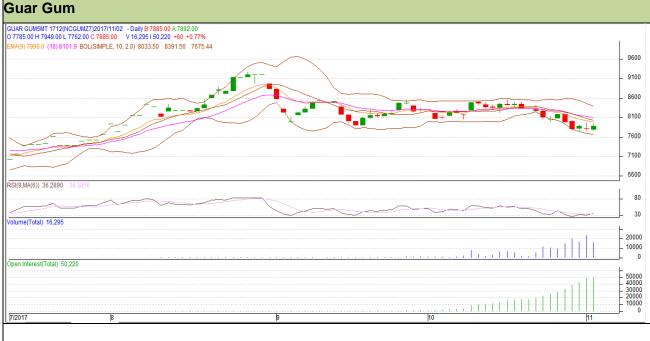

# **Commodity: Guar Gum**

### **Contract: December**

### Exchange: NCDEX Expiry: 20<sup>th</sup> December, 2017

#### **Technical Commentary**

- Rise in price and open interest indicates long buildup.
- RSI is moving in neutral region.
- Prices closed below 9 and 18 days EMAs.

#### Strategy: Buy

| Intraday Supports & Resistances |       |          | S1   | S2    | PCP  | R1   | R2   |  |  |  |  |  |
|---------------------------------|-------|----------|------|-------|------|------|------|--|--|--|--|--|
| Guar gum                        | NCDEX | December | 7710 | 7625  | 7885 | 8165 | 8250 |  |  |  |  |  |
| Intraday Trade Call             |       |          | Call | Entry | T1   | T2   | SL   |  |  |  |  |  |
| Guar gum                        | NCDEX | December | Buy  | 7870  | 7975 | 8070 | 7807 |  |  |  |  |  |

Do not carry forward the position until the next day.

Disclaimer The information and opinions contained in the document have been compiled from sources believed to be reliable. The company does not warrant its accuracy, completeness and correctness. Use of data and information contained in this report is at your own risk. This document is not, and should not be construed as, an offer to sell or solicitation to buy any commodities. This document may not be reproduced, distributed or published, in whole or in part, by any recipient hereof for any purpose without prior permission from the Company. IASL and its affiliates and/or their officers, directors and employees may have positions in any commodities mentioned in this document (or in any related investment) and may from time to time add to or dispose of any such commodities (or investment). Please see the detailed disclaimer at http://www.agriwatch.com/Disclaimer.asp© 2017 Indian Agribusiness Systems Pvt Ltd.