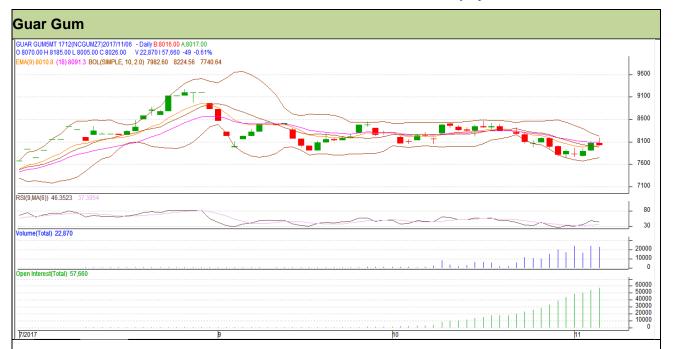

## Guar Daily Technical Report 07th November-2017

Commodity: Guar Gum Contract: December

Exchange: NCDEX Expiry: 20<sup>th</sup> December, 2017

#### Technical Commentary

- Fall in price and rise in open interest indicates short buildup.
- RSI is moving in neutral region.
- Prices closed below 9 and 18 days EMAs.

| $\sim$ |    | 4- |    |    | S | _ 11 |
|--------|----|----|----|----|---|------|
| •т     | ra | ТΩ | n١ | ,- | - | ΔШ   |
| J.     | ıa |    | ч  |    | • | _    |

| Intraday Support    | S1    | S2       | PCP  | R1    | R2   |      |      |
|---------------------|-------|----------|------|-------|------|------|------|
| Guar gum            | NCDEX | December | 7770 | 7685  | 8026 | 8190 | 8275 |
| Intraday Trade Call |       |          | Call | Entry | T1   | T2   | SL   |
| Guar gum            | NCDEX | December | Sell | 8040  | 7945 | 7860 | 8097 |

Do not carry forward the position until the next day.