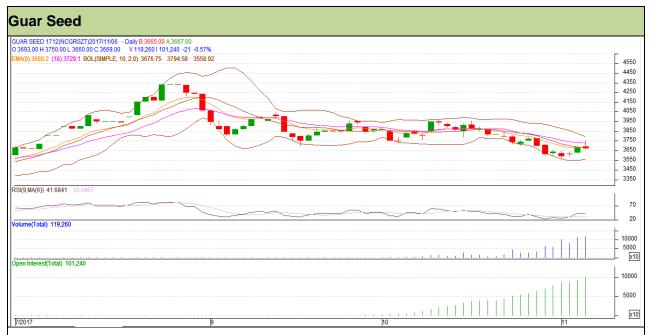

# Guar Daily Technical Report 07th November-2017

Commodity: Guar seed Exchange: NCDEX Contract: December Expiry: 20<sup>th</sup> December, 2017

### Technical Commentary

- Fall in price and rise in open interest indicates short buildup.
- RSI is moving in neutral region.
- Prices closed below 9 and 18 days EMAs.

Strategy: Sell Intraday Supports & Resistances **S1 S2 PCP** R2 **R1 Guar Seed NCDEX** December 3575 3550 3669 3740 3765 Intraday Trade Call Call **T1 T2** SL **Entry Guar Seed NCDEX** December Sell 3680 3707 3635 3605

Do not carry forward the position until the next day.