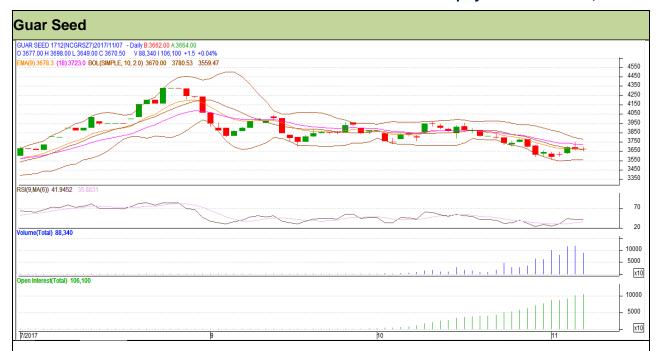

# Guar Daily Technical Report 08th November-2017

Commodity: Guar seed Contract: December

Exchange: NCDEX Expiry: 20<sup>th</sup> December, 2017

### Technical Commentary

- Fall in price and rise in open interest indicates short buildup.
- RSI is moving in neutral region.
- Prices closed above 9 and 18 days EMAs.

| Str | at | eg | ıy: | S | ell |
|-----|----|----|-----|---|-----|
|     |    |    |     |   |     |

| Intraday Supports & Resistances |       | S1       | S2    | PCP  | R1     | R2   |      |
|---------------------------------|-------|----------|-------|------|--------|------|------|
| Guar Seed                       | NCDEX | December | 3580  | 3555 | 3670.5 | 3745 | 3770 |
| Intraday Trade Call             |       | Call     | Entry | T1   | T2     | SL   |      |
| Guar Seed                       | NCDEX | December | Sell  | 3685 | 3640   | 3610 | 3712 |

Do not carry forward the position until the next day.