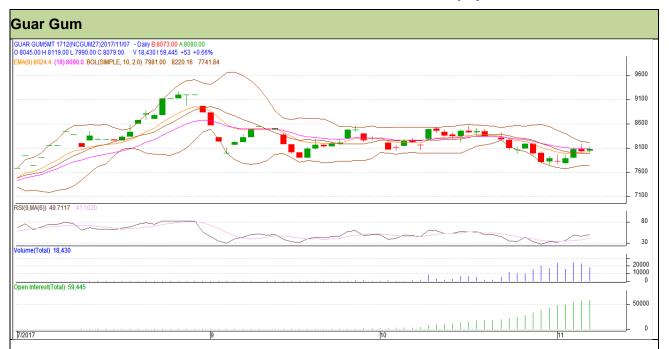

## Guar Daily Technical Report 08th November-2017

Commodity: Guar Gum
Contract: December

Exchange: NCDEX Expiry: 20<sup>th</sup> December, 2017

#### Technical Commentary

- Rise in price and open interest indicates long buildup.
- RSI is moving in neutral region.
- Prices closed below 9 and 18 days EMAs.

| C1   | 4   |    | 0- | П |
|------|-----|----|----|---|
| Stra | tea | V: | ъe | П |

| Intraday Supports & Resistances |       | S1       | S2   | PCP   | R1   | R2   |      |
|---------------------------------|-------|----------|------|-------|------|------|------|
| Guar gum                        | NCDEX | December | 7790 | 7705  | 8079 | 8210 | 8295 |
| Intraday Trade Ca               | Call  |          | Call | Entry | T1   | T2   | SL   |
| Guar gum                        | NCDEX | December | Sell | 8060  | 7965 | 7880 | 8117 |

Do not carry forward the position until the next day.