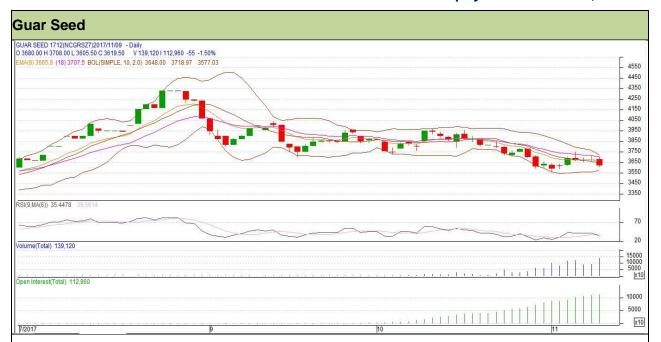

# Guar Daily Technical Report 10<sup>th</sup> November-2017

Commodity: Guar seed Contract: December

Exchange: NCDEX Expiry: 20<sup>th</sup> December, 2017

#### Technical Commentary

- Fall in price and rise in open interest indicates short buildup.
- RSI is moving in neutral region.
- Prices closed below 9 and 18 days EMAs.

Strategy: Sell

| Intraday Supports & Resistances |       |          | S1   | S2    | PCP    | R1   | R2   |
|---------------------------------|-------|----------|------|-------|--------|------|------|
| Guar Seed                       | NCDEX | December | 3510 | 3480  | 3619.5 | 3695 | 3730 |
| Intraday Trade Call             |       |          | Call | Entry | T1     | T2   | SL   |
| Guar Seed                       | NCDEX | December | Sell | 3625  | 3580   | 3545 | 3652 |

Do not carry forward the position until the next day.