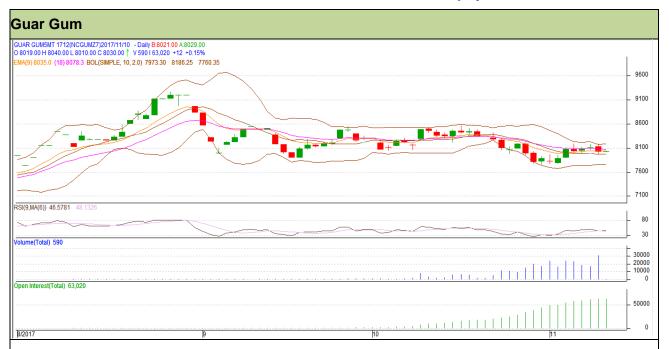

## Guar Daily Technical Report 10th November-2017

Commodity: Guar Gum Contract: December

Exchange: NCDEX Expiry: 20<sup>th</sup> December, 2017

#### Technical Commentary

- Fall in price and rise in open interest indicates short buildup.
- RSI is moving in neutral region.
- Prices closed above 9 and 18 days EMAs.

### Strategy: Sell

| •                               |       |          |      |       |      |      |      |
|---------------------------------|-------|----------|------|-------|------|------|------|
| Intraday Supports & Resistances |       |          | S1   | S2    | PCP  | R1   | R2   |
| Guar gum                        | NCDEX | December | 7485 | 7390  | 8018 | 8190 | 8275 |
| Intraday Trade Call             |       |          | Call | Entry | T1   | T2   | SL   |
| Guar gum                        | NCDEX | December | Sell | 8030  | 7955 | 7590 | 8075 |

Do not carry forward the position until the next day.